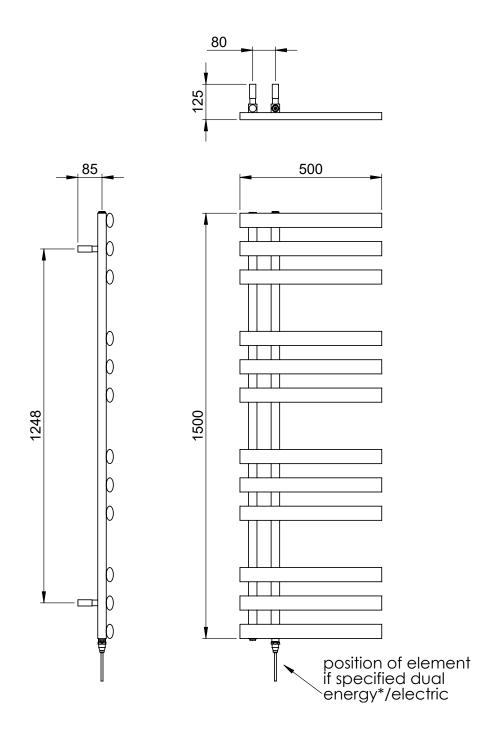

## Brierley 1500 x 500mm Towel Rail (Heating Only) BRIERL1500500CP

| Specification               |                                     |
|-----------------------------|-------------------------------------|
| Finish                      | Chrome                              |
| Dimensions                  | 1500(h) × 500(w) ×<br>125-137(d) mm |
| Weight                      | 1 <i>7</i> kg                       |
| BTU Output/Hr               | 1054                                |
| Watts @ ∆ T50°C             | 309                                 |
| Bars                        | 3-3-3-3                             |
| Pipe Centres                | 80mm                                |
| Electric Element<br>Wattage | -                                   |
| Face to Face<br>Connections | -                                   |
| Radiator Columns            | _                                   |
| Material                    | Mild Steel                          |
|                             |                                     |

# Brierley 1500 x 500mm Towel Rail (Heating Only) BRIERL1500500CP

<sup>\*</sup>Dual energy models require a conversion-tee, consult relevant drawing for details.