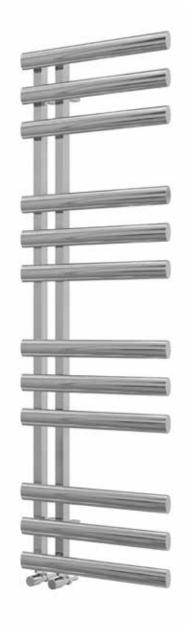

## Brierley 1500 x 500mm Towel Rail (Heating Only) BRIERL1500500CP

| Specification               |                                     |
|-----------------------------|-------------------------------------|
| Finish                      | Chrome                              |
| Dimensions                  | 1500(h) × 500(w) ×<br>125-137(d) mm |
| Weight                      | 1 <i>7</i> kg                       |
| BTU Output/Hr               | 1054                                |
| Watts @ ∆ T50°C             | 309                                 |
| Bars                        | 3-3-3-3                             |
| Pipe Centres                | 80mm                                |
| Electric Element<br>Wattage | -                                   |
| Face to Face<br>Connections | -                                   |
| Radiator Columns            | _                                   |
| Material                    | Mild Steel                          |
|                             |                                     |