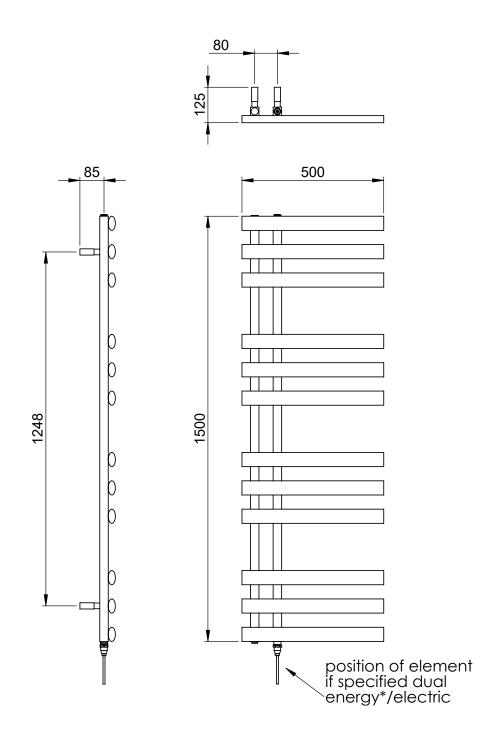

### Brierley $1500 \times 500 \text{mm}$ Towel Rail (Dual Fuel)

BRIERL1500500CP-HE

| Specification               |                                     |
|-----------------------------|-------------------------------------|
| Finish                      | Chrome                              |
| Dimensions                  | 1500(h) x 500(w) x<br>125-137(d) mm |
| Weight                      | 18kg                                |
| BTU Output/Hr               | 1054                                |
| Watts @ Δ T50°C             | 309                                 |
| Bars                        | 3-3-3-3                             |
| Pipe Centres                | 80mm                                |
| Electric Element<br>Wattage | 400                                 |
| Face to Face<br>Connections | -                                   |
| Radiator Columns            | _                                   |
| Material                    | Mild Steel                          |
|                             |                                     |

## Brierley $1500 \times 500$ mm Towel Rail (Dual Fuel)

BRIERL1500500CP-HE

<sup>\*</sup>Dual energy models require a conversion-tee, consult relevant drawing for details.