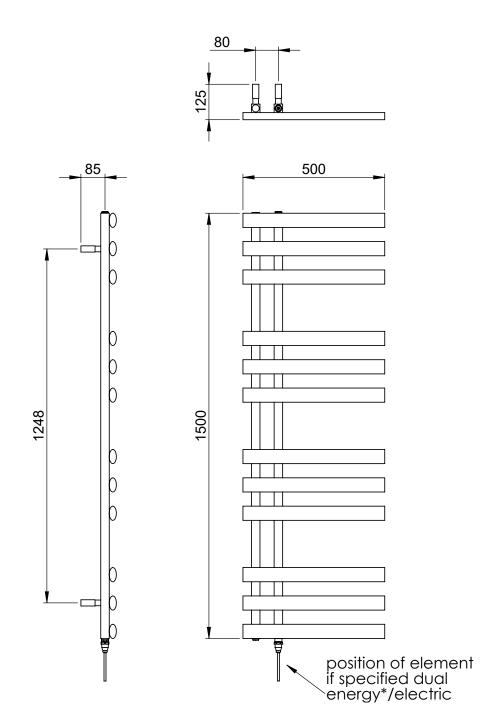

## Brierley 1500 x 500mm Towel Rail (Electric Only) BRIERL1500500CP-E

|                                                                             |                                                                                                                                                                                                                                                                                                                                                                                                                                                                                                                                                                                                                                                                                                                                                                                                                                                                                                                                                                                                                                                                                                                                                                                                                                                                                                                                                                                                                                                                                                                                                                                                                                                                                                                                                                                                                                                                                                                                                                                                                                                                                                                                | Specification               |                                     |
|-----------------------------------------------------------------------------|--------------------------------------------------------------------------------------------------------------------------------------------------------------------------------------------------------------------------------------------------------------------------------------------------------------------------------------------------------------------------------------------------------------------------------------------------------------------------------------------------------------------------------------------------------------------------------------------------------------------------------------------------------------------------------------------------------------------------------------------------------------------------------------------------------------------------------------------------------------------------------------------------------------------------------------------------------------------------------------------------------------------------------------------------------------------------------------------------------------------------------------------------------------------------------------------------------------------------------------------------------------------------------------------------------------------------------------------------------------------------------------------------------------------------------------------------------------------------------------------------------------------------------------------------------------------------------------------------------------------------------------------------------------------------------------------------------------------------------------------------------------------------------------------------------------------------------------------------------------------------------------------------------------------------------------------------------------------------------------------------------------------------------------------------------------------------------------------------------------------------------|-----------------------------|-------------------------------------|
|                                                                             |                                                                                                                                                                                                                                                                                                                                                                                                                                                                                                                                                                                                                                                                                                                                                                                                                                                                                                                                                                                                                                                                                                                                                                                                                                                                                                                                                                                                                                                                                                                                                                                                                                                                                                                                                                                                                                                                                                                                                                                                                                                                                                                                | Finish                      | Chrome                              |
|                                                                             |                                                                                                                                                                                                                                                                                                                                                                                                                                                                                                                                                                                                                                                                                                                                                                                                                                                                                                                                                                                                                                                                                                                                                                                                                                                                                                                                                                                                                                                                                                                                                                                                                                                                                                                                                                                                                                                                                                                                                                                                                                                                                                                                | Dimensions                  | 1500(h) x 500(w) x<br>125-137(d) mm |
|                                                                             |                                                                                                                                                                                                                                                                                                                                                                                                                                                                                                                                                                                                                                                                                                                                                                                                                                                                                                                                                                                                                                                                                                                                                                                                                                                                                                                                                                                                                                                                                                                                                                                                                                                                                                                                                                                                                                                                                                                                                                                                                                                                                                                                | Weight                      | 22kg                                |
|                                                                             |                                                                                                                                                                                                                                                                                                                                                                                                                                                                                                                                                                                                                                                                                                                                                                                                                                                                                                                                                                                                                                                                                                                                                                                                                                                                                                                                                                                                                                                                                                                                                                                                                                                                                                                                                                                                                                                                                                                                                                                                                                                                                                                                | BTU Output/Hr               |                                     |
|                                                                             |                                                                                                                                                                                                                                                                                                                                                                                                                                                                                                                                                                                                                                                                                                                                                                                                                                                                                                                                                                                                                                                                                                                                                                                                                                                                                                                                                                                                                                                                                                                                                                                                                                                                                                                                                                                                                                                                                                                                                                                                                                                                                                                                | Watts @ ∆ T50°C             |                                     |
|                                                                             |                                                                                                                                                                                                                                                                                                                                                                                                                                                                                                                                                                                                                                                                                                                                                                                                                                                                                                                                                                                                                                                                                                                                                                                                                                                                                                                                                                                                                                                                                                                                                                                                                                                                                                                                                                                                                                                                                                                                                                                                                                                                                                                                | Bars                        | 3-3-3                               |
|                                                                             |                                                                                                                                                                                                                                                                                                                                                                                                                                                                                                                                                                                                                                                                                                                                                                                                                                                                                                                                                                                                                                                                                                                                                                                                                                                                                                                                                                                                                                                                                                                                                                                                                                                                                                                                                                                                                                                                                                                                                                                                                                                                                                                                | Pipe Centres                | 80mm                                |
|                                                                             |                                                                                                                                                                                                                                                                                                                                                                                                                                                                                                                                                                                                                                                                                                                                                                                                                                                                                                                                                                                                                                                                                                                                                                                                                                                                                                                                                                                                                                                                                                                                                                                                                                                                                                                                                                                                                                                                                                                                                                                                                                                                                                                                | Electric Element<br>Wattage | 400                                 |
|                                                                             |                                                                                                                                                                                                                                                                                                                                                                                                                                                                                                                                                                                                                                                                                                                                                                                                                                                                                                                                                                                                                                                                                                                                                                                                                                                                                                                                                                                                                                                                                                                                                                                                                                                                                                                                                                                                                                                                                                                                                                                                                                                                                                                                | Face to Face<br>Connections | -                                   |
|                                                                             |                                                                                                                                                                                                                                                                                                                                                                                                                                                                                                                                                                                                                                                                                                                                                                                                                                                                                                                                                                                                                                                                                                                                                                                                                                                                                                                                                                                                                                                                                                                                                                                                                                                                                                                                                                                                                                                                                                                                                                                                                                                                                                                                | Radiator Columns            | _                                   |
|                                                                             | THE REPORT OF TH | Material                    | Mild Steel                          |
|                                                                             |                                                                                                                                                                                                                                                                                                                                                                                                                                                                                                                                                                                                                                                                                                                                                                                                                                                                                                                                                                                                                                                                                                                                                                                                                                                                                                                                                                                                                                                                                                                                                                                                                                                                                                                                                                                                                                                                                                                                                                                                                                                                                                                                | Dual Fuel only.             |                                     |
| Key Features + Benefits<br><b>15</b><br>Years<br>Guarantee<br>Mild<br>Steel |                                                                                                                                                                                                                                                                                                                                                                                                                                                                                                                                                                                                                                                                                                                                                                                                                                                                                                                                                                                                                                                                                                                                                                                                                                                                                                                                                                                                                                                                                                                                                                                                                                                                                                                                                                                                                                                                                                                                                                                                                                                                                                                                | Certifications + Ap         | oprovals                            |

Technical Data Sheet | Designer Towel Rails

Brierley 1500 x 500mm Towel Rail (Electric Only) BRIERL1500500CP-E

\*Dual energy models require a conversion-tee, consult relevant drawing for details.