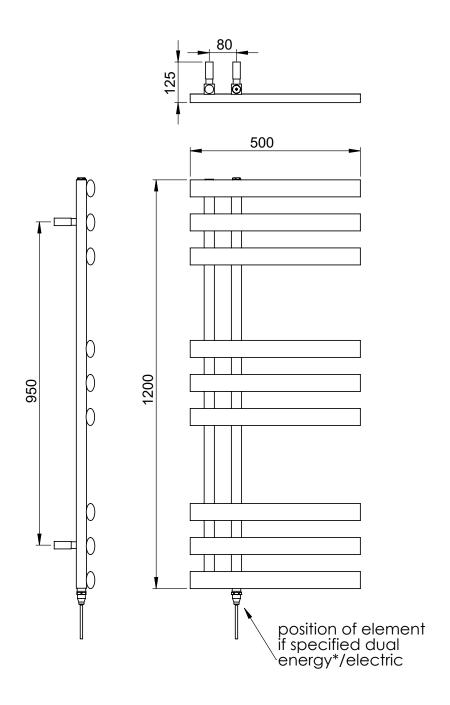

## Brierley 1200 x 500mm Towel Rail (Heating Only) BRIERL1200500CP

| Specification               |                                     |
|-----------------------------|-------------------------------------|
| Finish                      | Chrome                              |
| Dimensions                  | 1200(h) x 500(w) x<br>125-137(d) mm |
| Weight                      | 13kg                                |
| BTU Output/Hr               | 809                                 |
| Watts @ Δ T50°C             | 237                                 |
| Bars                        | 3-3-3                               |
| Pipe Centres                | 80mm                                |
| Electric Element<br>Wattage | -                                   |
| Face to Face<br>Connections | -                                   |
| Radiator Columns            | -                                   |
| Material                    | Mild Steel                          |

All heat outputs are shown at  $50^{\circ}\text{C}$   $\Delta t$  in compliance with BSEN442. Watts and Btu's apply to Heating and Dual Fuel only.

Certifications + Approvals

**Key Features + Benefits** 