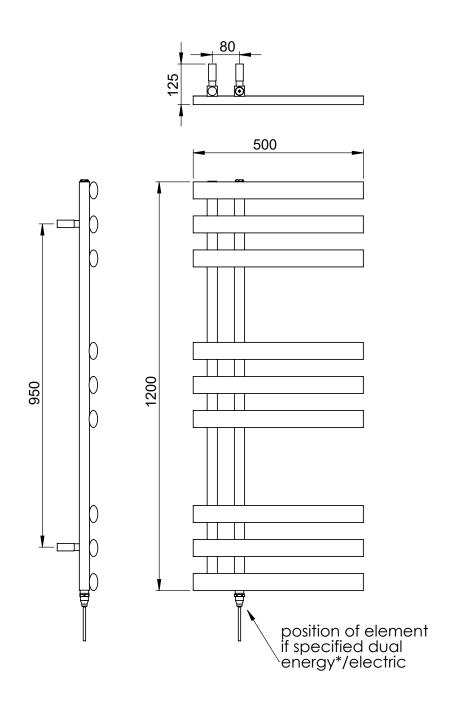

### Brierley 1200 x 500mm Towel Rail (Dual Fuel)

BRIERL1200500CP-HE

| Specification               |                                     |
|-----------------------------|-------------------------------------|
| Finish                      | Chrome                              |
| Dimensions                  | 1200(h) x 500(w) x<br>125-137(d) mm |
| Weight                      | 14kg                                |
| BTU Output/Hr               | 2753                                |
| Watts @ $\Delta$ T50°C      | 807                                 |
| Bars                        | 3-3-3                               |
| Pipe Centres                | 80mm                                |
| Electric Element<br>Wattage | 200                                 |
| Face to Face<br>Connections | -                                   |
| Radiator Columns            | -                                   |
| Material                    | Mild Steel                          |

All heat outputs are shown at  $50^{\circ}\text{C}$   $\Delta t$  in compliance with BSEN442. Watts and Btu's apply to Heating and Dual Fuel only.

**Key Features + Benefits** 

Years Guarantee Mild

Certifications + Approvals