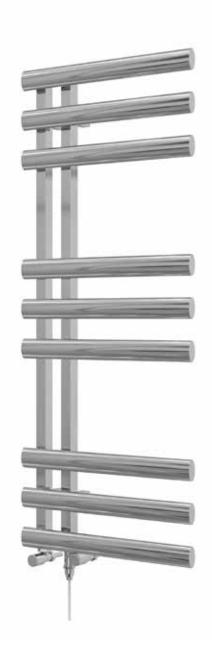

### Brierley 1200 x 500mm Towel Rail (Dual Fuel)

BRIERL1200500CP-HE

| Specification               |                                     |
|-----------------------------|-------------------------------------|
| Finish                      | Chrome                              |
| Dimensions                  | 1200(h) x 500(w) x<br>125-137(d) mm |
| Weight                      | 14kg                                |
| BTU Output/Hr               | 2753                                |
| Watts @ $\Delta$ T50°C      | 807                                 |
| Bars                        | 3-3-3                               |
| Pipe Centres                | 80mm                                |
| Electric Element<br>Wattage | 200                                 |
| Face to Face<br>Connections | -                                   |
| Radiator Columns            | -                                   |
| Material                    | Mild Steel                          |