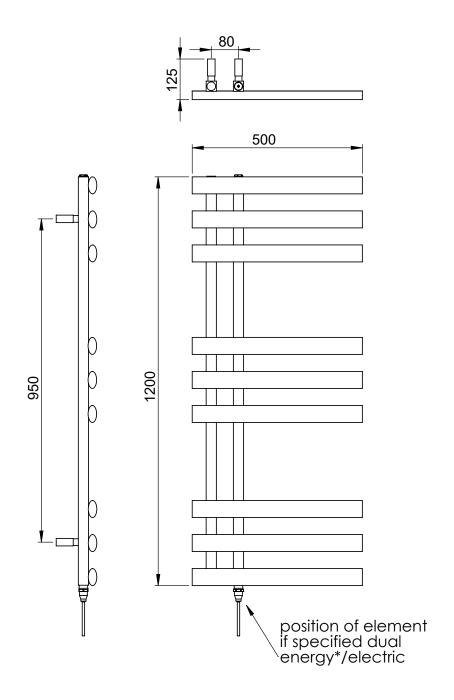

## Brierley 1200 x 500mm Towel Rail (Electric Only)

BRIERL1200500CP-E

| Specification               |                                     |
|-----------------------------|-------------------------------------|
| Finish                      | Chrome                              |
| Dimensions                  | 1200(h) x 500(w) x<br>125-137(d) mm |
| Weight                      | 1 <i>7</i> kg                       |
| BTU Output/Hr               | -                                   |
| Watts @ ∆ T50°C             | -                                   |
| Bars                        | 3-3-3                               |
| Pipe Centres                | 80mm                                |
| Electric Element<br>Wattage | 200                                 |
| Face to Face<br>Connections | -                                   |
| Radiator Columns            | _                                   |
| Material                    | Mild Steel                          |
|                             |                                     |

## Technical Data Sheet | Designer Towel Rails

Brierley 1200 x 500mm Towel Rail (Electric Only)

BRIERL1200500CP-E

<sup>\*</sup>Dual energy models require a conversion-tee, consult relevant drawing for details.