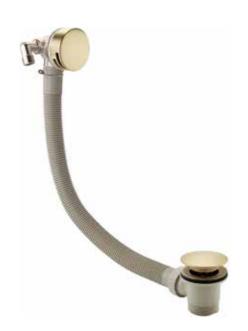

## Bath Filler (Click Waste + Overflow) INS37123BB

| Specification         |                           |
|-----------------------|---------------------------|
| Finish                | Brushed Brass             |
| Dimensions            | 650(h) x 70(w) x 50(d) mm |
| Weight                | 1.22kg                    |
| Waste Body Material   | Brass                     |
| Back Nut              | -                         |
| Slotted / Unslotted   | _                         |
| Plug Type             | Mushroom                  |
| Pipe Extension Length | 650mm                     |
| Flange Size           | 1.5"                      |
| Overflow Projection   | 23mm                      |
| Threaded Tail Length  | 15mm                      |