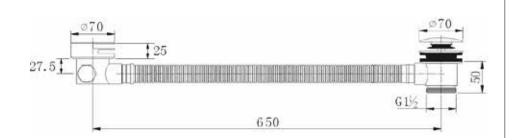

## Bath Filler (Click Waste + Overflow) INS37123BB

| Specification         |                           |
|-----------------------|---------------------------|
| Finish                | Brushed Brass             |
| Dimensions            | 650(h) x 70(w) x 50(d) mm |
| Weight                | 1.22kg                    |
| Waste Body Material   | Brass                     |
| Back Nut              | -                         |
| Slotted / Unslotted   | _                         |
| Plug Type             | Mushroom                  |
| Pipe Extension Length | 650mm                     |
| Flange Size           | 1.5"                      |
| Overflow Projection   | 23mm                      |
| Threaded Tail Length  | 15mm                      |