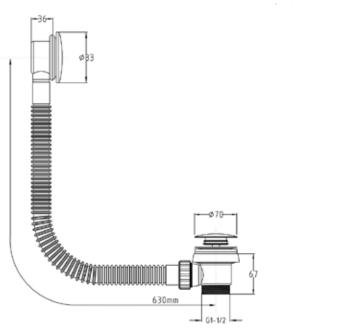

## 11/2" Contemporary Bath Waste (Mushroom Click Waste, Overflow + Hair Catcher) INS37106MB

| Specification         |                           |
|-----------------------|---------------------------|
| Finish                | Matt Black                |
| Dimensions            | 330(h) x 83(w) x 80(d) mm |
| Weight                | 0.56kg                    |
| Waste Body Material   | Plastic                   |
| Back Nut              | Plastic                   |
| Slotted / Unslotted   | _                         |
| Plug Type             | Mushroom clicker          |
| Flange Size           | 70mm                      |
| Pipe Extension Length | 630mm                     |
|                       |                           |