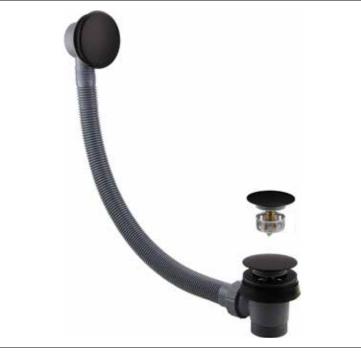

## 11/2" Contemporary Bath Waste (Mushroom Click Waste, Overflow + Hair Catcher) INS37106MB

| Specification         |                           |
|-----------------------|---------------------------|
| Finish                | Matt Black                |
| Dimensions            | 330(h) x 83(w) x 80(d) mm |
| Weight                | 0.56kg                    |
| Waste Body Material   | Plastic                   |
| Back Nut              | Plastic                   |
| Slotted / Unslotted   | _                         |
| Plug Type             | Mushroom clicker          |
| Flange Size           | 70mm                      |
| Pipe Extension Length | 630mm                     |
|                       |                           |

## **Features**

| mechanism to avoid blockage | Hair Catcher | Removable hair catch mechanism to avoid blockages |
|-----------------------------|--------------|---------------------------------------------------|
|-----------------------------|--------------|---------------------------------------------------|