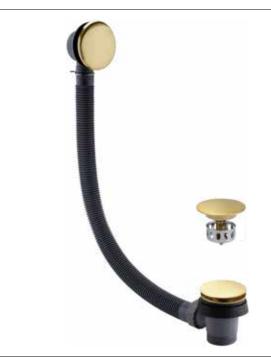

## 11/2" Contemporary Bath Waste (Mushroom Click Waste, Overflow + Hair Catcher) INS37106BB

| Specification         |                           |
|-----------------------|---------------------------|
| Finish                | Brushed Brass             |
| Dimensions            | 330(h) x 83(w) x 80(d) mm |
| Weight                | 0.56kg                    |
| Waste Body Material   | Plastic                   |
| Back Nut              | Plastic                   |
| Slotted / Unslotted   | _                         |
| Plug Type             | Mushroom clicker          |
| Flange Size           | 70mm                      |
| Pipe Extension Length | 630mm                     |
|                       |                           |

## **Features**

Hair Catcher Removable hair catch mechanism to avoid blockages

Certifications + Approvals