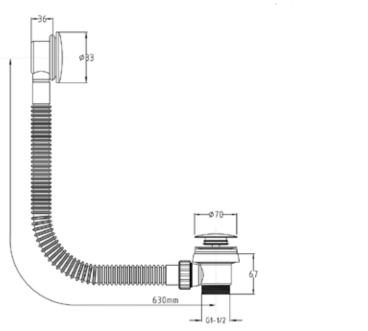

## 11/2" Contemporary Bath Waste (Mushroom Click Waste, Overflow + Hair Catcher) INS37106BB

| Specification         |                           |
|-----------------------|---------------------------|
| Finish                | Brushed Brass             |
| Dimensions            | 330(h) x 83(w) x 80(d) mm |
| Weight                | 0.56kg                    |
| Waste Body Material   | Plastic                   |
| Back Nut              | Plastic                   |
| Slotted / Unslotted   | _                         |
| Plug Type             | Mushroom clicker          |
| Flange Size           | 70mm                      |
| Pipe Extension Length | 630mm                     |
|                       |                           |