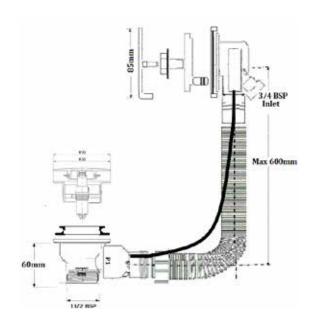

## Low Profile Bath Filler (Click Waste + Overflow) 204490-INS

| Specification         |                            |
|-----------------------|----------------------------|
| Finish                | Matt Black                 |
| Dimensions            | 365(h) x 280(w) x 75(d) mm |
| Weight                | 0.97kg                     |
| Waste Body Material   | Plastic                    |
| Back Nut              | _                          |
| Slotted / Unslotted   | -                          |
| Plug Type             | Mushroom Clicker           |
| Pipe Extension Length | 600mm                      |
| Flange Size           | 70mm                       |
| Overflow Projection   | 22mm                       |
| Threaded Tail Length  | _                          |
| ·                     |                            |