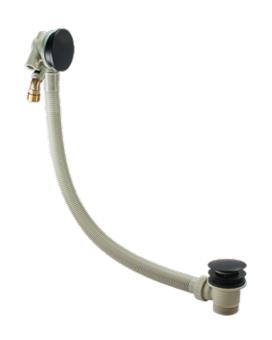

## Low Profile Bath Filler (Click Waste + Overflow) 204490-INS

| Specification         |                            |
|-----------------------|----------------------------|
| Finish                | Matt Black                 |
| Dimensions            | 365(h) x 280(w) x 75(d) mm |
| Weight                | 0.97kg                     |
| Waste Body Material   | Plastic                    |
| Back Nut              | _                          |
| Slotted / Unslotted   | -                          |
| Plug Type             | Mushroom Clicker           |
| Pipe Extension Length | 600mm                      |
| Flange Size           | 70mm                       |
| Overflow Projection   | 22mm                       |
| Threaded Tail Length  | _                          |
| ·                     |                            |