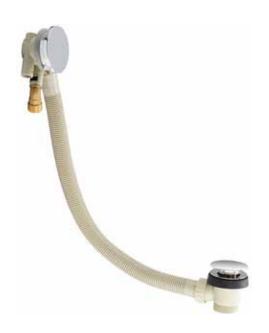

## Low Profile Bath Filler (Click Waste + Overflow) 202490-INS

| Specification         |                            |
|-----------------------|----------------------------|
| Finish                | Chrome                     |
| Dimensions            | 365(h) x 280(w) x 75(d) mm |
| Weight                | 0.97kg                     |
| Waste Body Material   | Plastic                    |
| Back Nut              | -                          |
| Slotted / Unslotted   | -                          |
| Plug Type             | Mushroom Clicker           |
| Pipe Extension Length | 600mm                      |
| Flange Size           | 70mm                       |
| Overflow Projection   | 22mm                       |
| Threaded Tail Length  | -                          |
|                       |                            |