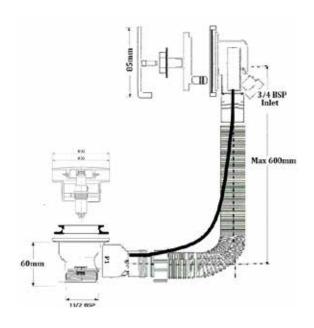

## Low Profile Bath Filler (Click Waste + Overflow) 202490-INS

| Specification         |                            |
|-----------------------|----------------------------|
| Finish                | Chrome                     |
| Dimensions            | 365(h) x 280(w) x 75(d) mm |
| Weight                | 0.97kg                     |
| Waste Body Material   | Plastic                    |
| Back Nut              | -                          |
| Slotted / Unslotted   | -                          |
| Plug Type             | Mushroom Clicker           |
| Pipe Extension Length | 600mm                      |
| Flange Size           | 70mm                       |
| Overflow Projection   | 22mm                       |
| Threaded Tail Length  | -                          |
|                       |                            |