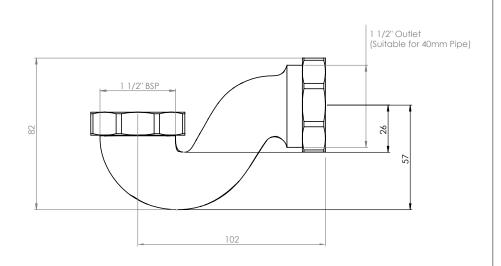

# **Bath P Trap** INSHE2PTBB

| Specification         |                                                        |
|-----------------------|--------------------------------------------------------|
| Finish                | Chrome<br>(INSHE2PTC)<br>Brushed Brass<br>(INSHE2PTBB) |
| Dimensions            | $52(h) \times 128(w) \times 45(d)$ mm                  |
| Weight                | 0.5kg                                                  |
| Waste Body Material   | Brass                                                  |
| Back Nut              | -                                                      |
| Slotted / Unslotted   | -                                                      |
| Plug Type             | -                                                      |
| Pipe Extension Length | -                                                      |
| Flange Size           | -                                                      |
| Overflow Projection   | -                                                      |
| Threaded Tail Length  | -                                                      |