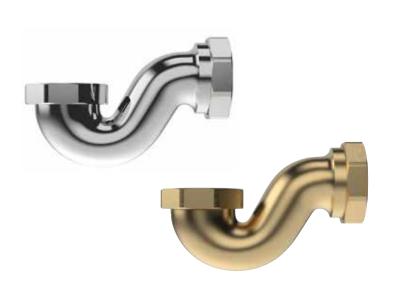

# **Bath P Trap** INSHE2PTBB

| Specification         |                                                        |
|-----------------------|--------------------------------------------------------|
| Finish                | Chrome<br>(INSHE2PTC)<br>Brushed Brass<br>(INSHE2PTBB) |
| Dimensions            | $52(h) \times 128(w) \times 45(d)$ mm                  |
| Weight                | 0.5kg                                                  |
| Waste Body Material   | Brass                                                  |
| Back Nut              | -                                                      |
| Slotted / Unslotted   | -                                                      |
| Plug Type             | -                                                      |
| Pipe Extension Length | -                                                      |
| Flange Size           | -                                                      |
| Overflow Projection   | -                                                      |
| Threaded Tail Length  | -                                                      |