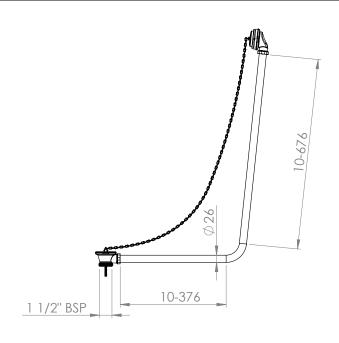

# **Bath Overflow Plug + Chain** INSHE2OPC, INSHE2OPBB

| Specification         |                                                        |
|-----------------------|--------------------------------------------------------|
| Finish                | Chrome<br>(INSHE2OPC)<br>Brushed Brass<br>(INSHE2OPBB) |
| Dimensions            | 110-770(h) x 135-400(w)<br>x 45(d) mm                  |
| Weight                | 2.2kg                                                  |
| Waste Body Material   | Brass                                                  |
| Back Nut              | -                                                      |
| Slotted / Unslotted   | -                                                      |
| Plug Type             | Plug and chain                                         |
| Pipe Extension Length | -                                                      |
| Flange Size           | -                                                      |
| Overflow Projection   | -                                                      |
| Threaded Tail Length  | -                                                      |

## ${\bf Q}$ – How do I modify the overall length and height?

A – The overflow pipe can be cut down from each end using a pipe cutter or a hacksaw.

## Q – How long is the chain for the chain waste?

A - The chain is 900mm in length.