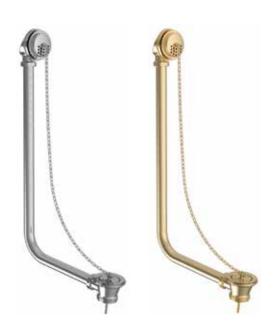

# **Bath Overflow Plug + Chain** INSHE2OPC, INSHE2OPBB

| Specification         |                                                        |
|-----------------------|--------------------------------------------------------|
| Finish                | Chrome<br>(INSHE2OPC)<br>Brushed Brass<br>(INSHE2OPBB) |
| Dimensions            | 110-770(h) x 135-400(w)<br>x 45(d) mm                  |
| Weight                | 2.2kg                                                  |
| Waste Body Material   | Brass                                                  |
| Back Nut              | -                                                      |
| Slotted / Unslotted   | -                                                      |
| Plug Type             | Plug and chain                                         |
| Pipe Extension Length | -                                                      |
| Flange Size           | -                                                      |
| Overflow Projection   | -                                                      |
| Threaded Tail Length  | -                                                      |

# Bath Overflow Plug + Chain INSHE2OPC, INSHE2OPBB