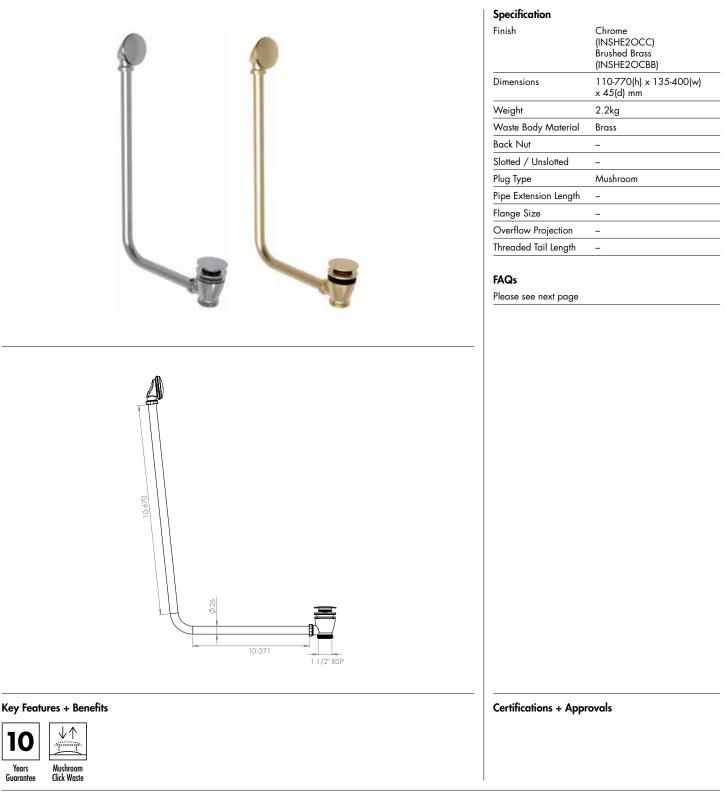

Issue No. v1 02 2025

Bath\_Overflow\_Click\_Waste\_INSHE2OCC\_INSHE2OCBB\_TDS\_V1

# Technical Data Sheet | Bath Waste

### www.instinctproducts.co.uk

# Bath Overflow + Click Waste

INSHE2OCC, INSHE2OCBB



#### **Roper Rhodes**

Brassmill Lane Trading Estate, Bath, BA1 3JF. Technical Support – Tel: 01225 303 900 Email: sales@roperrhodes.co.uk

All information on the data sheet is correct at the time of publication. All measurements are approximate and subject to standard tolerances.



Bath\_Overflow\_Click\_Waste\_INSHE2OCC\_INSHE2OCBB\_TDS\_V1

Technical Data Sheet | Bath Waste

www.instinctproducts.co.uk

Bath Overflow + Click Waste

INSHE2OCC, INSHE2OCBB

## **FAQs**

Q – Which bathtubs is this waste kit compatible with?

A – This click waste is compatible with all Hemsworth II bath tubs.

Q – How do I modify the overall length and height?

A – The overflow pipe can be cut down from each end using a pipe cutter or a hacksaw.

**Q – What thickness of bathtub can this waste kit work with