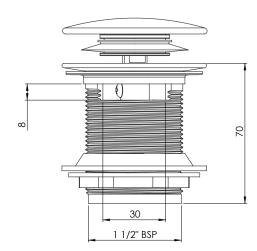

## 70mm Click Waste (Slotted)

INSHARCWC, INSHARCWMB, INSHARCWBB, INSHARCWGW

| Finish                | Chrome (INSHARCWC) Matt Black (INSHARCWMB) Brushed Brass (INSHARCWBB) Gloss White (INSHARCWGW) |
|-----------------------|------------------------------------------------------------------------------------------------|
| Dimensions            | 70(h) x 45(w) x 45(d) mm                                                                       |
| Weight                | 0.2kg                                                                                          |
| Waste Body Material   | Brass                                                                                          |
| Back Nut              | -                                                                                              |
| Slotted / Unslotted   | -                                                                                              |
| Plug Type             | Mushroom                                                                                       |
| Pipe Extension Length | -                                                                                              |
| Flange Size           | _                                                                                              |
| Overflow Projection   | _                                                                                              |
| Threaded Tail Length  | -                                                                                              |