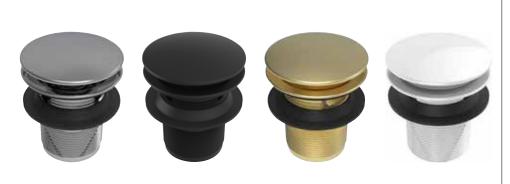

## 70mm Click Waste (Slotted)

INSHARCWC, INSHARCWMB, INSHARCWBB, INSHARCWGW

| Finish                | Chrome (INSHARCWC) Matt Black (INSHARCWMB) Brushed Brass (INSHARCWBB) Gloss White (INSHARCWGW) |
|-----------------------|------------------------------------------------------------------------------------------------|
| Dimensions            | 70(h) x 45(w) x 45(d) mm                                                                       |
| Weight                | 0.2kg                                                                                          |
| Waste Body Material   | Brass                                                                                          |
| Back Nut              | -                                                                                              |
| Slotted / Unslotted   | -                                                                                              |
| Plug Type             | Mushroom                                                                                       |
| Pipe Extension Length | -                                                                                              |
| Flange Size           | _                                                                                              |
| Overflow Projection   | _                                                                                              |
| Threaded Tail Length  | -                                                                                              |