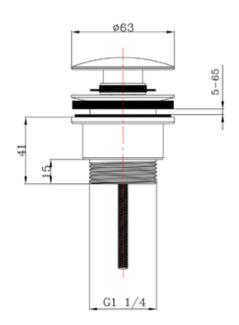

## **Universal Basin Waste** INS37128BB

| Specification         |                  |
|-----------------------|------------------|
| Finish                | Brushed Brass    |
| Dimensions            | 41(h) x 63(w) mm |
| Weight                | 0.327kg          |
| Waste Body Material   | Brass            |
| Back Nut              | Brass            |
| Slotted / Unslotted   | Universal        |
| Plug Type             | Mushroom         |
| Pipe Extension Length | _                |
| Flange Size           | 1.25"            |
| Overflow Projection   | -                |
| Threaded Tail Length  | 15mm             |
|                       |                  |