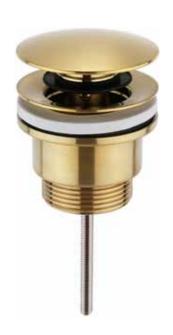

## **Universal Basin Waste** INS37128BB

| Specification         |                  |
|-----------------------|------------------|
| Finish                | Brushed Brass    |
| Dimensions            | 41(h) x 63(w) mm |
| Weight                | 0.327kg          |
| Waste Body Material   | Brass            |
| Back Nut              | Brass            |
| Slotted / Unslotted   | Universal        |
| Plug Type             | Mushroom         |
| Pipe Extension Length | _                |
| Flange Size           | 1.25"            |
| Overflow Projection   | -                |
| Threaded Tail Length  | 15mm             |
|                       |                  |