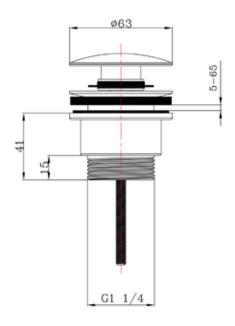

## **Universal Basin Waste** INS37127MB

| Specification         |                  |
|-----------------------|------------------|
| Finish                | Matt Black       |
| Dimensions            | 41(h) x 63(w) mm |
| Weight                | 0.327kg          |
| Waste Body Material   | Brass            |
| Back Nut              | Brass            |
| Slotted / Unslotted   | Universal        |
| Plug Type             | Mushroom         |
| Pipe Extension Length | -                |
| Flange Size           | 1.25"            |
| Overflow Projection   | -                |
| Threaded Tail Length  | 15mm             |
|                       |                  |