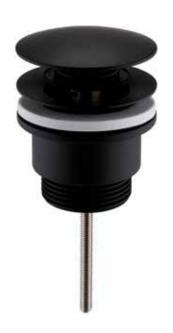

## **Universal Basin Waste** INS37127MB

| Specification         |                  |
|-----------------------|------------------|
| Finish                | Matt Black       |
| Dimensions            | 41(h) x 63(w) mm |
| Weight                | 0.327kg          |
| Waste Body Material   | Brass            |
| Back Nut              | Brass            |
| Slotted / Unslotted   | Universal        |
| Plug Type             | Mushroom         |
| Pipe Extension Length | -                |
| Flange Size           | 1.25"            |
| Overflow Projection   | -                |
| Threaded Tail Length  | 15mm             |
|                       |                  |