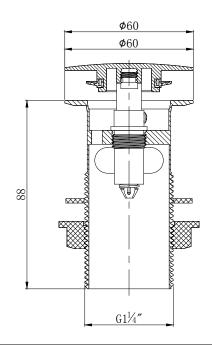

## $1\frac{1}{4}$ " Mushroom Clicker Plug Slotted Basin Waste 204314-INS

| Specification         |                           |
|-----------------------|---------------------------|
| Finish                | Matt Black                |
| Dimensions            | 110(h) x 72(w) x 72(d) mm |
| Weight                | 0.319kg                   |
| Waste Body Material   | Brass                     |
| Back Nut              | Plastic                   |
| Slotted / Unslotted   | Slotted                   |
| Plug Type             | Mushroom clicker          |
| Flange Size           | 2 7/16"                   |
| Threaded Tail Length  | 85mm                      |
| Pipe Extension Length | _                         |
|                       |                           |