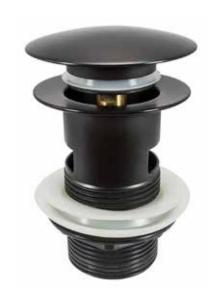

## $1\frac{1}{4}$ " Mushroom Clicker Plug Slotted Basin Waste 204314-INS

| Specification         |                           |
|-----------------------|---------------------------|
| Finish                | Matt Black                |
| Dimensions            | 110(h) x 72(w) x 72(d) mm |
| Weight                | 0.319kg                   |
| Waste Body Material   | Brass                     |
| Back Nut              | Plastic                   |
| Slotted / Unslotted   | Slotted                   |
| Plug Type             | Mushroom clicker          |
| Flange Size           | 2 7/16"                   |
| Threaded Tail Length  | 85mm                      |
| Pipe Extension Length | _                         |
|                       |                           |