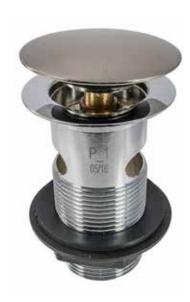

## 11/4" Mushroom Clicker Plug Slotted Basin Waste 203314-INS

| Specification         |                           |
|-----------------------|---------------------------|
| Finish                | Brushed Nickel            |
| Dimensions            | 110(h) x 72(w) x 72(d) mm |
| Weight                | 0.319kg                   |
| Waste Body Material   | Brass                     |
| Back Nut              | Plastic                   |
| Slotted / Unslotted   | Slotted                   |
| Plug Type             | Mushroom clicker          |
| Flange Size           | 2 7/16"                   |
| Threaded Tail Length  | 85mm                      |
| Pipe Extension Length | _                         |
|                       |                           |