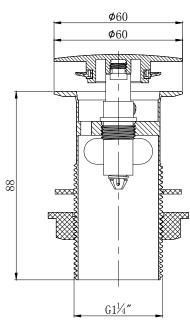

## 11/4" Mushroom Clicker Plug Slotted Basin Waste 203314-INS

| Specification         |                           |
|-----------------------|---------------------------|
| Finish                | Brushed Nickel            |
| Dimensions            | 110(h) x 72(w) x 72(d) mm |
| Weight                | 0.319kg                   |
| Waste Body Material   | Brass                     |
| Back Nut              | Plastic                   |
| Slotted / Unslotted   | Slotted                   |
| Plug Type             | Mushroom clicker          |
| Flange Size           | 2 7/16"                   |
| Threaded Tail Length  | 85mm                      |
| Pipe Extension Length | _                         |
|                       |                           |