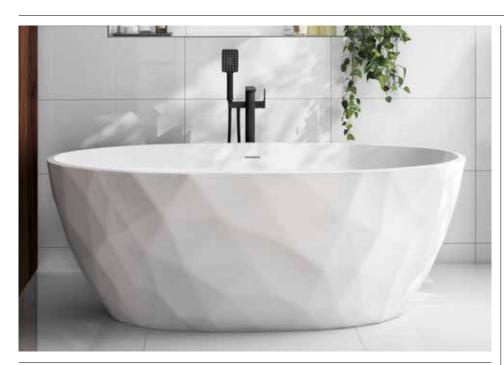

## Azerley 1700 x 820mm Freestanding Bath INST901701

| Specification                        |                              |
|--------------------------------------|------------------------------|
| Finish                               | Matt White                   |
| Dimensions                           | 620(h) x 1700(w) x 820(d) mm |
| Weight                               | 35kg                         |
| Bath Type                            | Freestanding bath            |
| Tapholes                             | Cannot be drilled            |
| Water Capacity                       | 301 Litres                   |
| Legs Supplied                        | Yes                          |
| Leg Fixing Type                      | Pre-fitted                   |
| Legs Adjustable                      | Yes                          |
| Bath Surface Material                | Acrylic                      |
| Bath Surface Material<br>Thickness   | 3.5mm                        |
| Waste Supplied                       | Yes                          |
| Overflow Supplied                    | Yes                          |
| Overflow Height                      | 392mm                        |
| Encapsulated Base Board              | Yes                          |
| Base Board Material                  | MDF                          |
| Material Used to Cover<br>Base Board | Fiberglass                   |