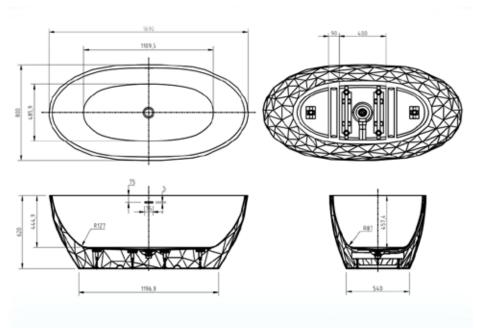

## Azerley 1700 x 820mm Freestanding Bath INST901701

| Specification                        |                              |
|--------------------------------------|------------------------------|
| Finish                               | Matt White                   |
| Dimensions                           | 620(h) x 1700(w) x 820(d) mm |
| Weight                               | 35kg                         |
| Bath Type                            | Freestanding bath            |
| Tapholes                             | Cannot be drilled            |
| Water Capacity                       | 301 Litres                   |
| Legs Supplied                        | Yes                          |
| Leg Fixing Type                      | Pre-fitted                   |
| Legs Adjustable                      | Yes                          |
| Bath Surface Material                | Acrylic                      |
| Bath Surface Material<br>Thickness   | 3.5mm                        |
| Waste Supplied                       | Yes                          |
| Overflow Supplied                    | Yes                          |
| Overflow Height                      | 392mm                        |
| Encapsulated Base Board              | Yes                          |
| Base Board Material                  | MDF                          |
| Material Used to Cover<br>Base Board | Fiberglass                   |