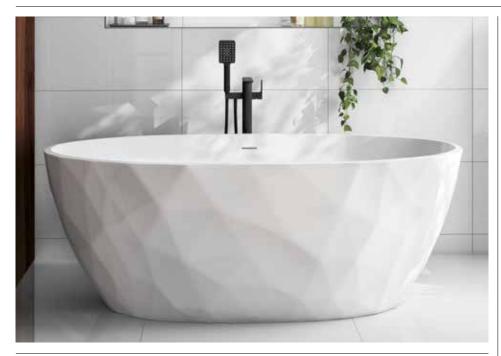

## Azerley 1700 x 820mm Freestanding Bath INST901700

| Specification                        |                              |
|--------------------------------------|------------------------------|
| Finish                               | White                        |
| Dimensions                           | 620(h) x 1700(w) x 820(d) mm |
| Weight                               | 35kg                         |
| Bath Type                            | Freestanding bath            |
| Tapholes                             | Cannot be drilled            |
| Water Capacity                       | 301 Litres                   |
| Legs Supplied                        | Yes                          |
| Leg Fixing Type                      | Pre-fitted                   |
| Legs Adjustable                      | Yes                          |
| Bath Surface Material                | Acrylic                      |
| Bath Surface Material<br>Thickness   | 3.5mm                        |
| Waste Supplied                       | Yes                          |
| Overflow Supplied                    | Yes                          |
| Overflow Height                      | 392mm                        |
| Encapsulated Base Board              | Yes                          |
| Base Board Material                  | MDF                          |
| Material Used to Cover<br>Base Board | Fiberglass                   |
|                                      |                              |