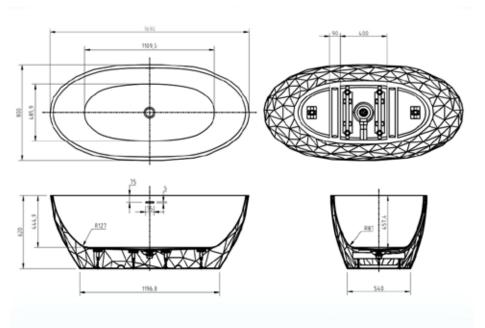

## Azerley 1700 x 820mm Freestanding Bath INST901700

| Specification                        |                              |
|--------------------------------------|------------------------------|
| Finish                               | White                        |
| Dimensions                           | 620(h) x 1700(w) x 820(d) mm |
| Weight                               | 35kg                         |
| Bath Type                            | Freestanding bath            |
| Tapholes                             | Cannot be drilled            |
| Water Capacity                       | 301 Litres                   |
| Legs Supplied                        | Yes                          |
| Leg Fixing Type                      | Pre-fitted                   |
| Legs Adjustable                      | Yes                          |
| Bath Surface Material                | Acrylic                      |
| Bath Surface Material<br>Thickness   | 3.5mm                        |
| Waste Supplied                       | Yes                          |
| Overflow Supplied                    | Yes                          |
| Overflow Height                      | 392mm                        |
| Encapsulated Base Board              | Yes                          |
| Base Board Material                  | MDF                          |
| Material Used to Cover<br>Base Board | Fiberglass                   |
|                                      |                              |