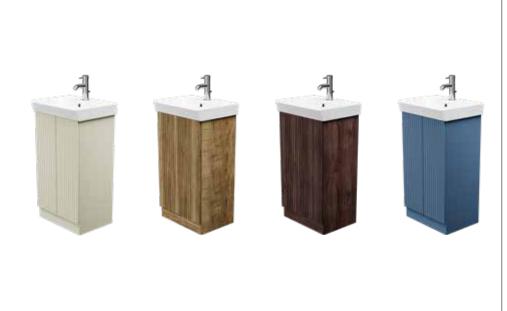

## Azerley 500mm Floor Standing Double Door Basin Unit INSAZ5FSUB, INSAZ5FSUO, INSAZ5FSUW, INSAZ5FSUHB

| Specification                       |                                                                                                   |
|-------------------------------------|---------------------------------------------------------------------------------------------------|
| Finish                              | Natural Beige (INSAZ5FSUB) Natural Oak (INSAZ5FSUO) Walnut (INSAZ5FSUW) Henley Blue (INSAZ5FSUHB) |
| Dimensions                          | 922(h) x 505(w) x 380(d) mm                                                                       |
| Weight                              | 21kg                                                                                              |
| Carcass Thickness                   | 18mm                                                                                              |
| Carcass Material                    | Melimine Faced Chipboard                                                                          |
| Carcass Finish                      | Melimine                                                                                          |
| Internal Cabinet Colour             | Same as exterior                                                                                  |
| Plumbing Void                       | 50mm                                                                                              |
| Cabinet Fixing Type                 | Cam and Dowel                                                                                     |
| Door / Drawer Finish                | Vinyl                                                                                             |
| Door / Frontal Material             | Vinyl Wrapped MFMDF                                                                               |
| Number of Doors                     | Two                                                                                               |
| Number of Drawers                   |                                                                                                   |
| Number of Internal<br>Shelves       | One                                                                                               |
| Door Handing                        | -                                                                                                 |
| Hinge / Runner Type                 | Soft close                                                                                        |
| Handle / Knob                       | -                                                                                                 |
| Handle Centres                      | -                                                                                                 |
| Pre-Drilled /<br>Marked for handles | -                                                                                                 |