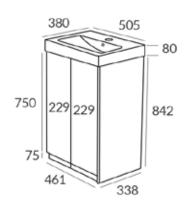

## Azerley 500mm Floor Standing Double Door Basin Unit INSAZ5FSUB, INSAZ5FSUO, INSAZ5FSUW, INSAZ5FSUHB

| Specification                       |                                                                                                   |
|-------------------------------------|---------------------------------------------------------------------------------------------------|
| Finish                              | Natural Beige (INSAZ5FSUB) Natural Oak (INSAZ5FSUO) Walnut (INSAZ5FSUW) Henley Blue (INSAZ5FSUHB) |
| Dimensions                          | 922(h) x 505(w) x 380(d) mm                                                                       |
| Weight                              | 21kg                                                                                              |
| Carcass Thickness                   | 18mm                                                                                              |
| Carcass Material                    | Melimine Faced Chipboard                                                                          |
| Carcass Finish                      | Melimine                                                                                          |
| Internal Cabinet Colour             | Same as exterior                                                                                  |
| Plumbing Void                       | 50mm                                                                                              |
| Cabinet Fixing Type                 | Cam and Dowel                                                                                     |
| Door / Drawer Finish                | Vinyl                                                                                             |
| Door / Frontal Material             | Vinyl Wrapped MFMDF                                                                               |
| Number of Doors                     | Two                                                                                               |
| Number of Drawers                   |                                                                                                   |
| Number of Internal<br>Shelves       | One                                                                                               |
| Door Handing                        | -                                                                                                 |
| Hinge / Runner Type                 | Soft close                                                                                        |
| Handle / Knob                       | -                                                                                                 |
| Handle Centres                      | -                                                                                                 |
| Pre-Drilled /<br>Marked for handles | -                                                                                                 |