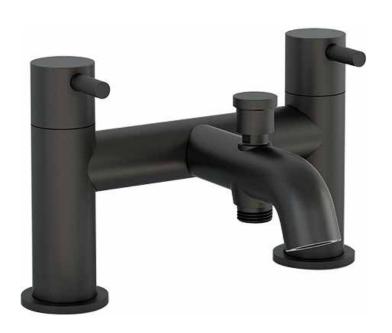

### Azerley Bath Shower Mixer + Kit (Two Taphole) INSAZ004MB

| Specification          |                               |  |  |
|------------------------|-------------------------------|--|--|
| Finish                 | Matt Black                    |  |  |
| Dimensions             | 145(h) x 231.5(w) x 168(d) mm |  |  |
| Weight                 | 2.67kg                        |  |  |
| Body                   | Brass                         |  |  |
| Spout Material         | Brass                         |  |  |
| Fittings               | Brass Backnut + Washer        |  |  |
| Connection             | 34" BSP Threaded Tails        |  |  |
| Cartridge Size         | G¾″                           |  |  |
| Flow Restrictor        | No                            |  |  |
| Max Static Pressure    | 35 Bar                        |  |  |
| Min Operating Pressure | 0.2 Bar                       |  |  |
| Max Operating Pressure | 5 Bar                         |  |  |
| Max Water Temperature  | 65°C                          |  |  |
|                        |                               |  |  |