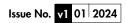

### Azerley Bath Shower Mixer + Kit (Two Taphole) INSAZ004MB

| Specification          |                               |  |  |
|------------------------|-------------------------------|--|--|
| Finish                 | Matt Black                    |  |  |
| Dimensions             | 145(h) x 231.5(w) x 168(d) mm |  |  |
| Weight                 | 2.67kg                        |  |  |
| Body                   | Brass                         |  |  |
| Spout Material         | Brass                         |  |  |
| Fittings               | Brass Backnut + Washer        |  |  |
| Connection             | 34" BSP Threaded Tails        |  |  |
| Cartridge Size         | G¾″                           |  |  |
| Flow Restrictor        | No                            |  |  |
| Max Static Pressure    | 35 Bar                        |  |  |
| Min Operating Pressure | 0.2 Bar                       |  |  |
| Max Operating Pressure | 5 Bar                         |  |  |
| Max Water Temperature  | 65°C                          |  |  |
|                        |                               |  |  |