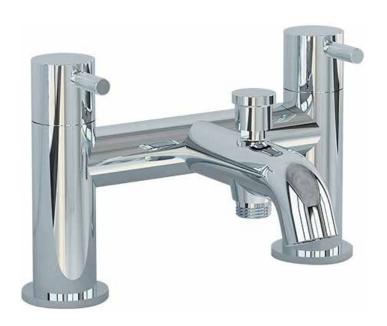

## Azerley Bath Shower Mixer + Kit (Two Taphole) INSAZ004CP

#### **Specification** Finish Chrome Dimensions $145(h) \times 231.5(w) \times 168(d) \text{ mm}$ Weight 2.67kg Body Brass Spout Material Brass Brass Backnut + Washer Fittings Connection 34" BSP Threaded Tails G¾" Cartridge Size Flow Restrictor Νo 35 Bar Max Static Pressure Min Operating Pressure 0.2 Bar Max Operating Pressure 5 Bar Max Water Temperature 65°C