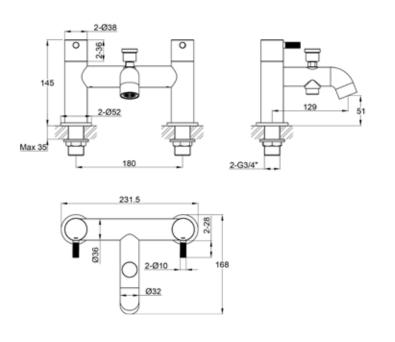

### Azerley Bath Shower Mixer + Kit (Two Taphole) INSAZ004BB

| Specification          |                               |  |  |  |
|------------------------|-------------------------------|--|--|--|
| Finish                 | Brushed Brass                 |  |  |  |
| Dimensions             | 145(h) x 231.5(w) x 168(d) mm |  |  |  |
| Weight                 | 2.67kg                        |  |  |  |
| Body                   | Brass                         |  |  |  |
| Spout Material         | Brass                         |  |  |  |
| Fittings               | Brass Backnut + Washer        |  |  |  |
| Connection             | 34" BSP Threaded Tails        |  |  |  |
| Cartridge Size         | G3¼"                          |  |  |  |
| Flow Restrictor        | No                            |  |  |  |
| Max Static Pressure    | 35 Bar                        |  |  |  |
| Min Operating Pressure | 0.2 Bar                       |  |  |  |
| Max Operating Pressure | 5 Bar                         |  |  |  |
| Max Water Temperature  | 65°C                          |  |  |  |