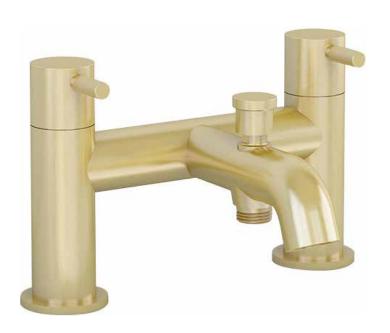

### Azerley Bath Shower Mixer + Kit (Two Taphole) INSAZ004BB

| Specification          |                               |  |  |  |
|------------------------|-------------------------------|--|--|--|
| Finish                 | Brushed Brass                 |  |  |  |
| Dimensions             | 145(h) x 231.5(w) x 168(d) mm |  |  |  |
| Weight                 | 2.67kg                        |  |  |  |
| Body                   | Brass                         |  |  |  |
| Spout Material         | Brass                         |  |  |  |
| Fittings               | Brass Backnut + Washer        |  |  |  |
| Connection             | 34" BSP Threaded Tails        |  |  |  |
| Cartridge Size         | G3¼"                          |  |  |  |
| Flow Restrictor        | No                            |  |  |  |
| Max Static Pressure    | 35 Bar                        |  |  |  |
| Min Operating Pressure | 0.2 Bar                       |  |  |  |
| Max Operating Pressure | 5 Bar                         |  |  |  |
| Max Water Temperature  | 65°C                          |  |  |  |