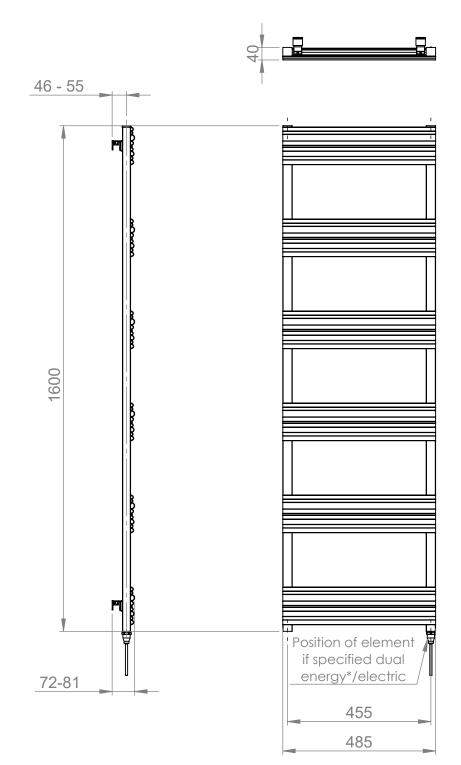

### Azerley 1600 x 500mm Towel Rail (Dual Fuel)

AZ1600500MW-HE

\*Dual energy models require a conversion-tee, consult relevant drawing for details.