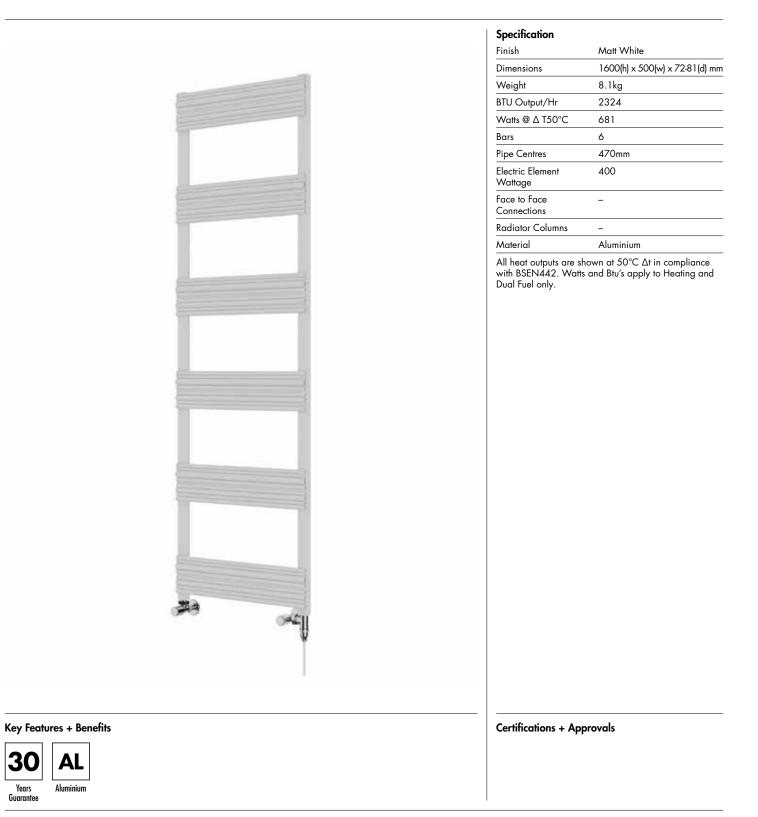

### Azerley 1600 x 500mm Towel Rail (Dual Fuel)

AZ1600500MW-HE

### Azerley 1600 x 500mm Towel Rail (Dual Fuel)

AZ1600500MW-HE

\*Dual energy models require a conversion-tee, consult relevant drawing for details.