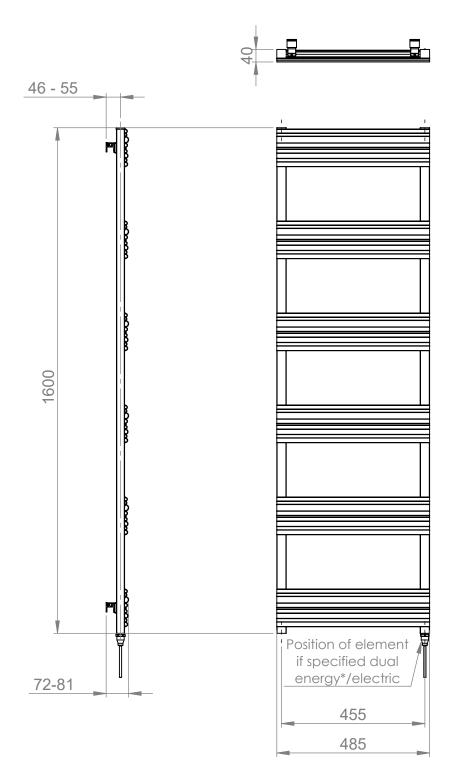

### Azerley 1600 x 500mm Towel Rail (Electric Only) AZ1600500MW-E

Specification Finish Matt White Dimensions 1600(h) x 500(w) x 72-81(d) mm Weight 9.5kg BTU Output/Hr \_ Watts @ ∆ T50°C \_ Bars 6 Pipe Centres 470mm Electric Element 400 Wattage Face to Face \_ Connections Radiator Columns \_ Material Aluminium All heat outputs are shown at 50°C  $\Delta t$  in compliance with BSEN442. Watts and Btu's apply to Heating and Dual Fuel only. Key Features + Benefits **Certifications + Approvals** 30 AL

## Azerley 1600 x 500mm Towel Rail (Electric Only)

AZ1600500MW-E

\*Dual energy models require a conversion-tee, consult relevant drawing for details.