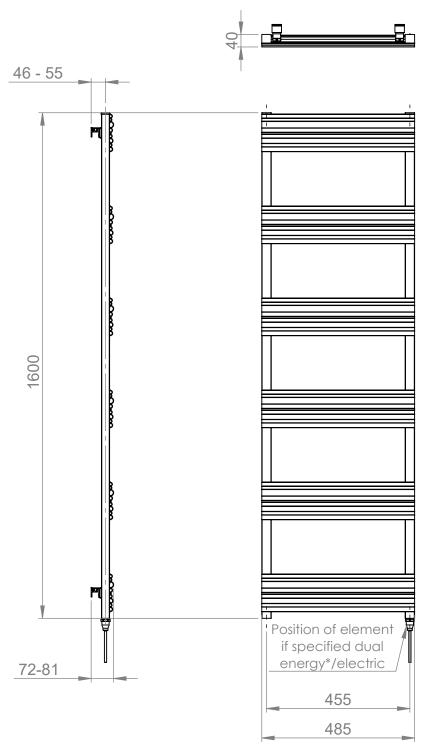

#### Azerley 1600 x 500mm Towel Rail (Heating Only) AZ1600500MB

| Specification               |                                |
|-----------------------------|--------------------------------|
| Finish                      | Matt White                     |
| Dimensions                  | 1600(h) × 500(w) × 72-81(d) mm |
| Weight                      | 8.1kg                          |
| BTU Output/Hr               | 2324                           |
| Watts @ ∆ T50°C             | 681                            |
| Bars                        | 6                              |
| Pipe Centres                | 455mm                          |
| Electric Element<br>Wattage | -                              |
| Face to Face<br>Connections | -                              |
| Radiator Columns            | -                              |
| Material                    | Aluminium                      |
|                             |                                |

## Azerley 1600 x 500mm Towel Rail (Heating Only) AZ1600500MB

<sup>\*</sup>Dual energy models require a conversion-tee, consult relevant drawing for details.