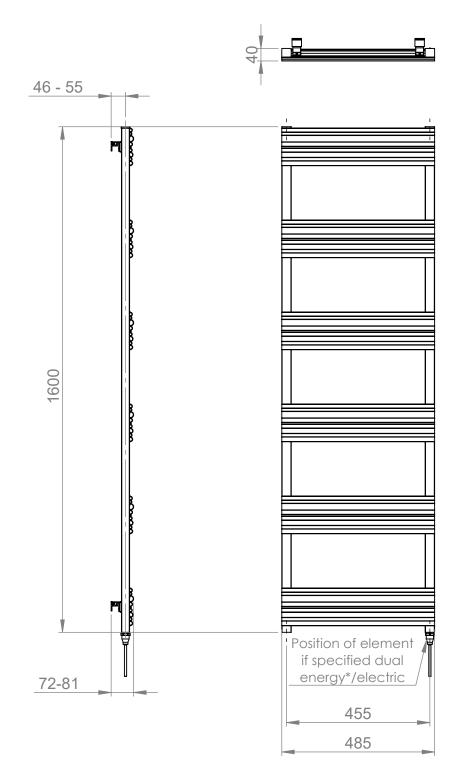

### Azerley 1600 x 500mm Towel Rail (Dual Fuel)

AZ1600500MB-HE

\*Dual energy models require a conversion-tee, consult relevant drawing for details.