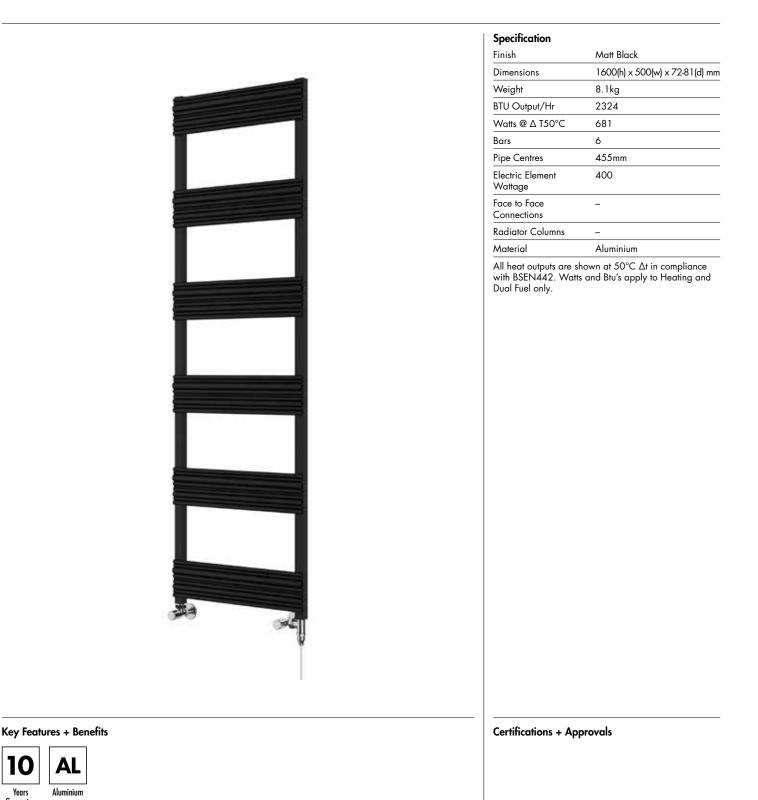

# Azerley 1600 x 500mm Towel Rail (Dual Fuel)

AZ1600500MB-HE

### Azerley 1600 x 500mm Towel Rail (Dual Fuel)

AZ1600500MB-HE

\*Dual energy models require a conversion-tee, consult relevant drawing for details.