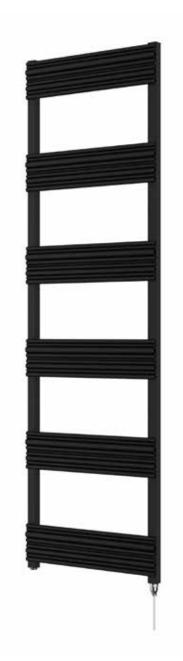

#### Azerley 1600 x 500mm Towel Rail (Electric Only) AZ1600500MB-E

| Specification               |                                |
|-----------------------------|--------------------------------|
| Finish                      | Matt Black                     |
| Dimensions                  | 1600(h) x 500(w) x 72-81(d) mm |
| Weight                      | 9.5kg                          |
| BTU Output/Hr               | _                              |
| Watts @ $\Delta$ T50°C      | -                              |
| Bars                        | 6                              |
| Pipe Centres                | 455mm                          |
| Electric Element<br>Wattage | 400                            |
| Face to Face<br>Connections | -                              |
| Radiator Columns            | _                              |
| Material                    | Aluminium                      |
|                             |                                |

## Azerley 1600 x 500mm Towel Rail (Electric Only) AZ1600500MB-E

<sup>\*</sup>Dual energy models require a conversion-tee, consult relevant drawing for details.