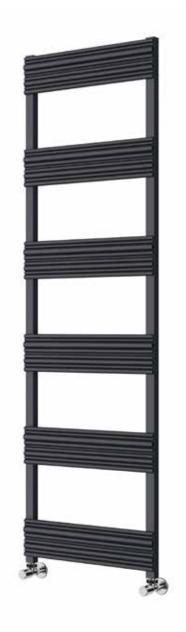

### Azerley 1600 x 500mm Towel Rail (Heating Only) AZ1600500AT

| Specification               |                                |
|-----------------------------|--------------------------------|
| Finish                      | Anthracite                     |
| Dimensions                  | 1600(h) x 500(w) x 72-81(d) mm |
| Weight                      | 8.1kg                          |
| BTU Output/Hr               | 2324                           |
| Watts @ $\Delta$ T50°C      | 681                            |
| Bars                        | 6                              |
| Pipe Centres                | 455mm                          |
| Electric Element<br>Wattage | -                              |
| Face to Face<br>Connections | -                              |
| Radiator Columns            | -                              |
| Material                    | Aluminium                      |
| *II.1                       | . 5000 A                       |

## Azerley 1600 x 500mm Towel Rail (Heating Only) AZ1600500AT

<sup>\*</sup>Dual energy models require a conversion-tee, consult relevant drawing for details.