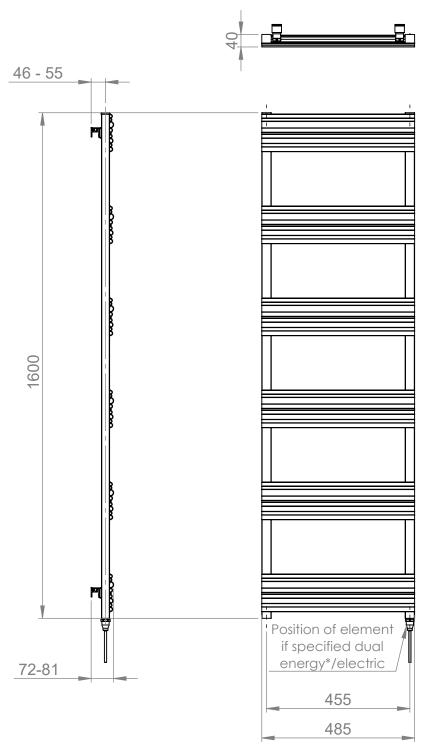

### Azerley 1600 x 500mm Towel Rail (Heating Only) AZ1600500AT

| Specification               |                                |
|-----------------------------|--------------------------------|
| Finish                      | Anthracite                     |
| Dimensions                  | 1600(h) x 500(w) x 72-81(d) mm |
| Weight                      | 8.1kg                          |
| BTU Output/Hr               | 2324                           |
| Watts @ $\Delta$ T50°C      | 681                            |
| Bars                        | 6                              |
| Pipe Centres                | 455mm                          |
| Electric Element<br>Wattage | -                              |
| Face to Face<br>Connections | -                              |
| Radiator Columns            | -                              |
| Material                    | Aluminium                      |
| *II.1                       | . 5000 A                       |

All heat outputs are shown at 50°C  $\Delta t$  in compliance with BSEN442. Watts and Btu's apply to Heating and Dual Fuel only.

**Key Features + Benefits** 

Certifications + Approvals

Strawberry Lane, Willenhall, West Midlands, WV13 3RS. Technical Support - Tel: +44(0) 1902 387000 Email: sales@vogueuk.co.uk