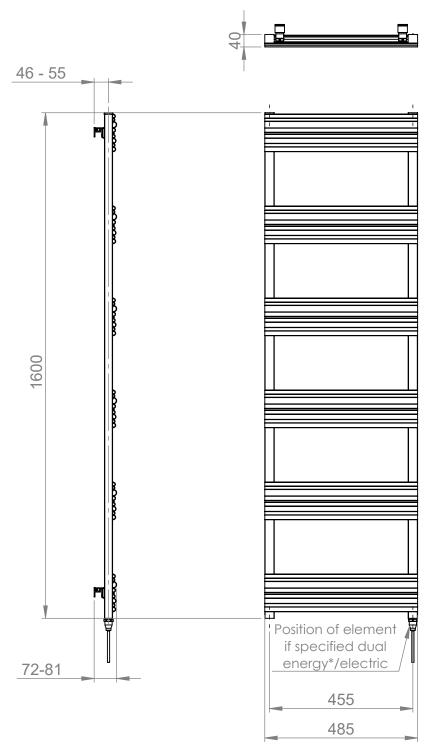

#### Azerley 1600 x 500mm Towel Rail (Dual Fuel)

AZ1600500AT-HE

| Specification               |                                |
|-----------------------------|--------------------------------|
| Finish                      | Anthracite                     |
| Dimensions                  | 1600(h) x 500(w) x 72-81(d) mm |
| Weight                      | 8.1kg                          |
| BTU Output/Hr               | 2324                           |
| Watts @ $\Delta$ T50°C      | 681                            |
| Bars                        | 6                              |
| Pipe Centres                | 455mm                          |
| Electric Element<br>Wattage | 400                            |
| Face to Face<br>Connections | -                              |
| Radiator Columns            | -                              |
| Material                    | Aluminium                      |
|                             |                                |

#### Azerley 1600 x 500mm Towel Rail (Dual Fuel)

AZ1600500AT-HE

<sup>\*</sup>Dual energy models require a conversion-tee, consult relevant drawing for details.