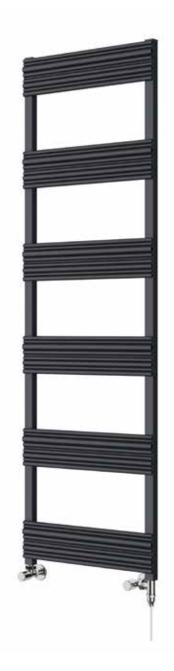

#### Azerley 1600 x 500mm Towel Rail (Dual Fuel)

AZ1600500AT-HE

| Specification               |                                |
|-----------------------------|--------------------------------|
| Finish                      | Anthracite                     |
| Dimensions                  | 1600(h) x 500(w) x 72-81(d) mm |
| Weight                      | 8.1kg                          |
| BTU Output/Hr               | 2324                           |
| Watts @ $\Delta$ T50°C      | 681                            |
| Bars                        | 6                              |
| Pipe Centres                | 455mm                          |
| Electric Element<br>Wattage | 400                            |
| Face to Face<br>Connections | -                              |
| Radiator Columns            | -                              |
| Material                    | Aluminium                      |
|                             |                                |