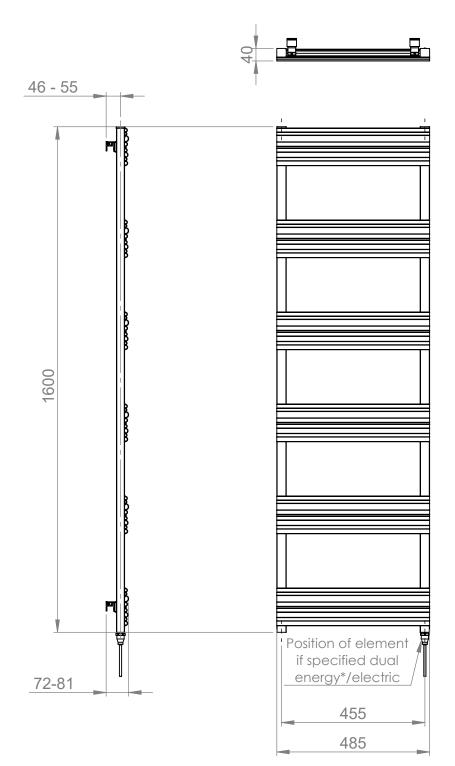

# Azerley 1600 x 500mm Towel Rail (Electric Only)

AZ1600500AT-E

\*Dual energy models require a conversion-tee, consult relevant drawing for details.