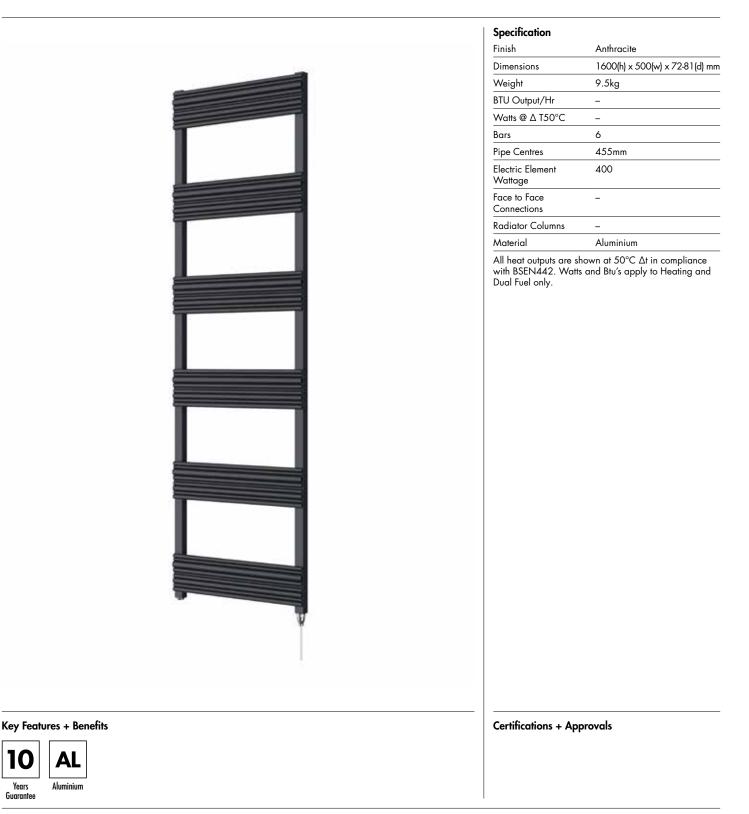

### Azerley 1600 x 500mm Towel Rail (Electric Only) AZ1600500AT-E

# Azerley 1600 x 500mm Towel Rail (Electric Only)

AZ1600500AT-E

\*Dual energy models require a conversion-tee, consult relevant drawing for details.