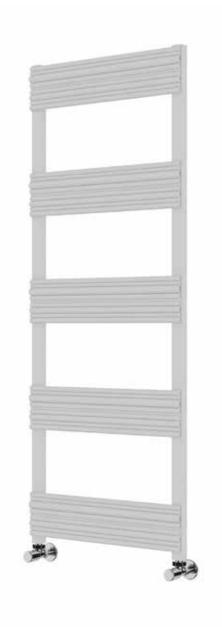

#### Azerley 1300 x 500mm Towel Rail (Heating Only) AZ1300500MW

| Specification               |                                |
|-----------------------------|--------------------------------|
| Finish                      | Matt White                     |
| Dimensions                  | 1300(h) x 500(w) x 72-81(d) mm |
| Weight                      | 6.66kg                         |
| BTU Output/Hr               | 1921                           |
| Watts @ ∆ T50°C             | 563                            |
| Bars                        | 5                              |
| Pipe Centres                | 470mm                          |
| Electric Element<br>Wattage | -                              |
| Face to Face<br>Connections | -                              |
| Radiator Columns            | -                              |
| Material                    | Aluminium                      |
|                             |                                |

# Azerley 1300 x 500mm Towel Rail (Heating Only) AZ1300500MW

<sup>\*</sup>Dual energy models require a conversion-tee, consult relevant drawing for details.