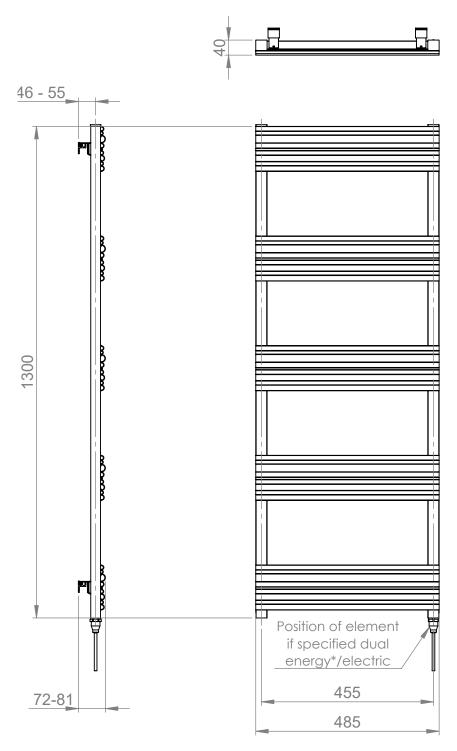

#### Azerley 1300 x 500mm Towel Rail (Heating Only) AZ1300500MW

| Specification               |                                |
|-----------------------------|--------------------------------|
| Finish                      | Matt White                     |
| Dimensions                  | 1300(h) x 500(w) x 72-81(d) mm |
| Weight                      | 6.66kg                         |
| BTU Output/Hr               | 1921                           |
| Watts @ ∆ T50°C             | 563                            |
| Bars                        | 5                              |
| Pipe Centres                | 470mm                          |
| Electric Element<br>Wattage | -                              |
| Face to Face<br>Connections | -                              |
| Radiator Columns            | -                              |
| Material                    | Aluminium                      |
|                             |                                |

# Azerley 1300 x 500mm Towel Rail (Heating Only) AZ1300500MW

<sup>\*</sup>Dual energy models require a conversion-tee, consult relevant drawing for details.