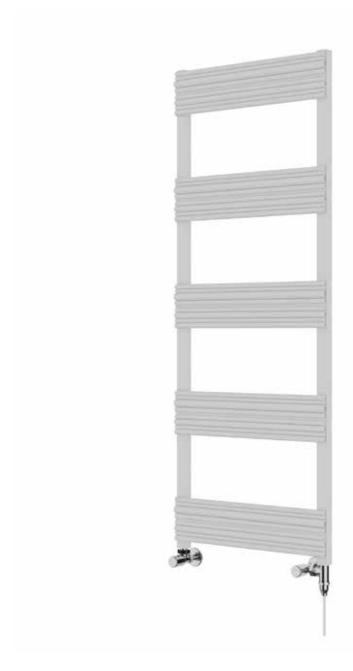

## Azerley 1300 x 500mm Towel Rail (Dual Fuel) AZ1300500MW-HE

| Specification               |                                |
|-----------------------------|--------------------------------|
| Finish                      | Matt White                     |
| Dimensions                  | 1300(h) × 500(w) × 72-81(d) mm |
| Weight                      | 6.66kg                         |
| BTU Output/Hr               | 1921                           |
| Watts @ $\Delta$ T50°C      | 563                            |
| Bars                        | 5                              |
| Pipe Centres                | 470mm                          |
| Electric Element<br>Wattage | 300                            |
| Face to Face<br>Connections | -                              |
| Radiator Columns            | -                              |
| Material                    | Aluminium                      |
|                             |                                |

# Azerley 1300 x 500mm Towel Rail (Dual Fuel) AZ1300500MW-HE

<sup>\*</sup>Dual energy models require a conversion-tee, consult relevant drawing for details.