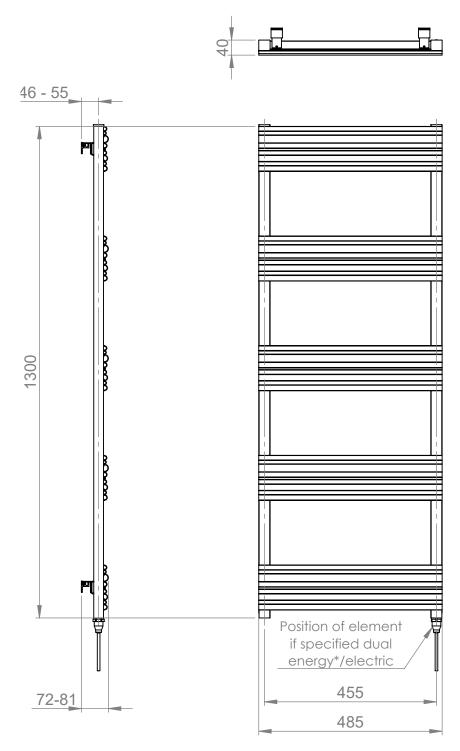

## Azerley 1300 x 500mm Towel Rail (Dual Fuel) AZ1300500MW-HE

| Specification               |                                |
|-----------------------------|--------------------------------|
| Finish                      | Matt White                     |
| Dimensions                  | 1300(h) × 500(w) × 72-81(d) mm |
| Weight                      | 6.66kg                         |
| BTU Output/Hr               | 1921                           |
| Watts @ $\Delta$ T50°C      | 563                            |
| Bars                        | 5                              |
| Pipe Centres                | 470mm                          |
| Electric Element<br>Wattage | 300                            |
| Face to Face<br>Connections | -                              |
| Radiator Columns            | -                              |
| Material                    | Aluminium                      |
|                             |                                |

# Azerley 1300 x 500mm Towel Rail (Dual Fuel) AZ1300500MW-HE

<sup>\*</sup>Dual energy models require a conversion-tee, consult relevant drawing for details.