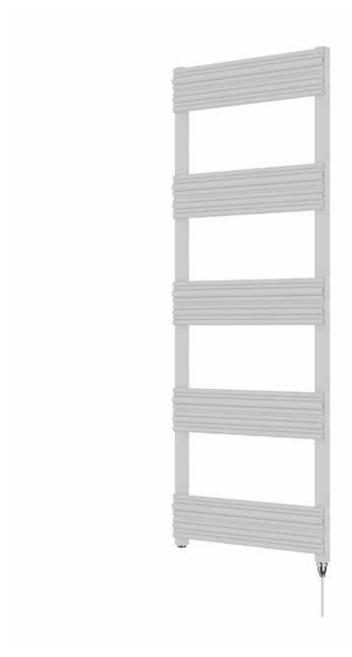

## Azerley 1300 x 500mm Towel Rail (Electric Only) AZ1300500MW-E

| Specification               |                                |
|-----------------------------|--------------------------------|
| Finish                      | Matt White                     |
| Dimensions                  | 1300(h) x 500(w) x 72-81(d) mm |
| Weight                      | 8kg                            |
| BTU Output/Hr               | _                              |
| Watts @ ∆ T50°C             | -                              |
| Bars                        | 5                              |
| Pipe Centres                | 470mm                          |
| Electric Element<br>Wattage | 300                            |
| Face to Face<br>Connections | -                              |
| Radiator Columns            | -                              |
| Material                    | Aluminium                      |
|                             |                                |