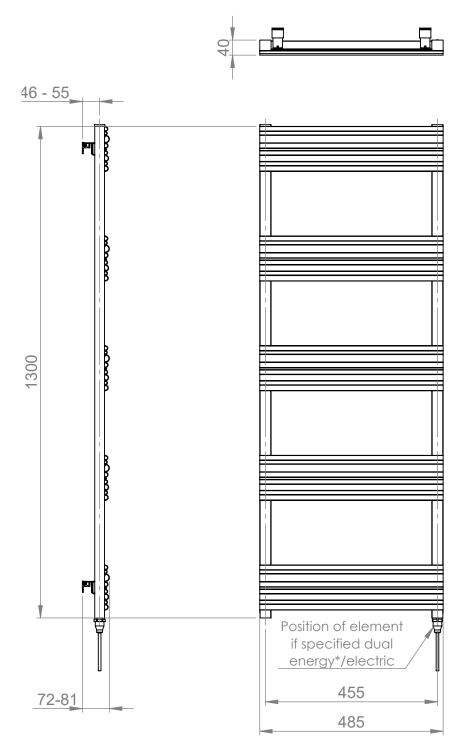

## Azerley 1300 x 500mm Towel Rail (Electric Only) AZ1300500MW-E

| Specification               |                                |
|-----------------------------|--------------------------------|
| Finish                      | Matt White                     |
| Dimensions                  | 1300(h) x 500(w) x 72-81(d) mm |
| Weight                      | 8kg                            |
| BTU Output/Hr               | _                              |
| Watts @ ∆ T50°C             | -                              |
| Bars                        | 5                              |
| Pipe Centres                | 470mm                          |
| Electric Element<br>Wattage | 300                            |
| Face to Face<br>Connections | -                              |
| Radiator Columns            | -                              |
| Material                    | Aluminium                      |
|                             |                                |

## Azerley 1300 x 500mm Towel Rail (Electric Only) AZ1300500MW-E

<sup>\*</sup>Dual energy models require a conversion-tee, consult relevant drawing for details.