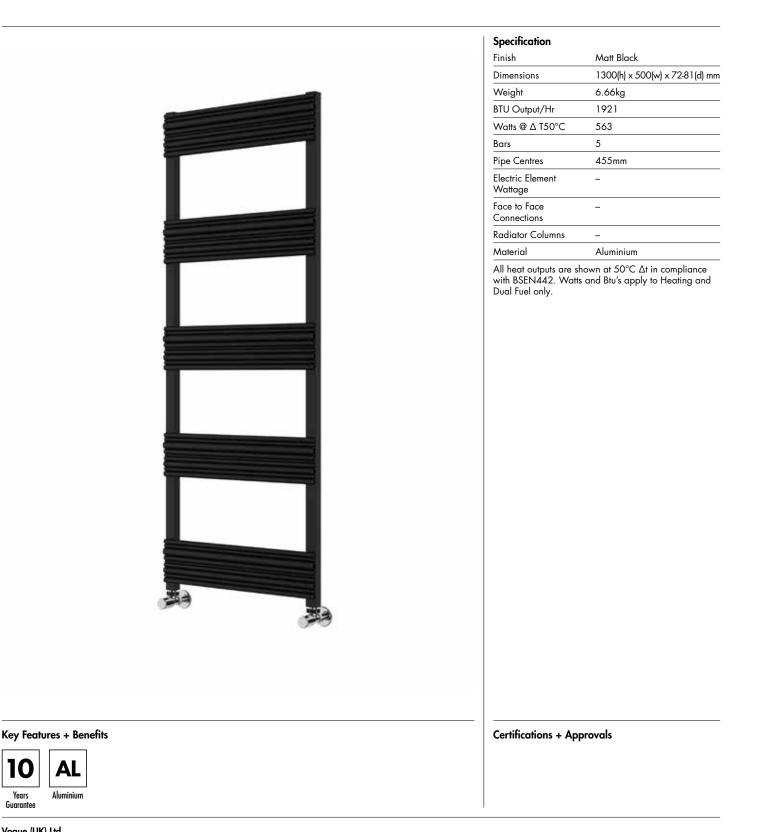

### Azerley 1300 x 500mm Towel Rail (Heating Only) AZ1300500MB

### Azerley 1300 x 500mm Towel Rail (Heating Only)

AZ1300500MB

\*Dual energy models require a conversion-tee, consult relevant drawing for details.