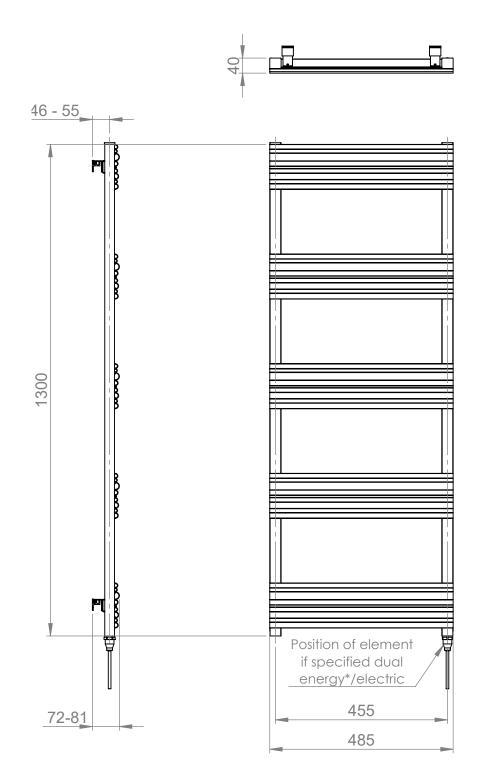

### Azerley 1300 x 500mm Towel Rail (Heating Only)

AZ1300500MB

\*Dual energy models require a conversion-tee, consult relevant drawing for details.