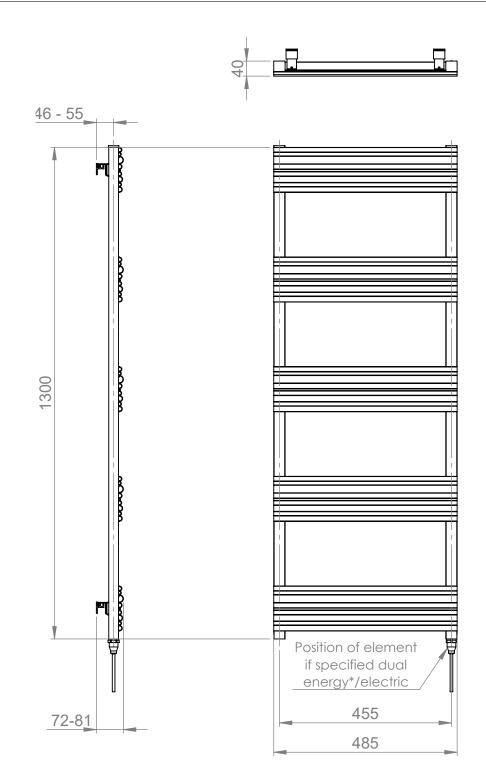

### Azerley 1300 x 500mm Towel Rail (Dual Fuel) AZ1300500MB-HE

Specification Finish Matt Black Dimensions 1300(h) x 500(w) x 72-81(d) mm Weight 6.66kg BTU Output/Hr 1921 Watts @ ∆ T50°C 563 Bars 5 Pipe Centres 455mm Electric Element 300 Wattage Face to Face \_ Connections Radiator Columns \_ Material Aluminium All heat outputs are shown at 50°C  $\Delta t$  in compliance with BSEN442. Watts and Btu's apply to Heating and Dual Fuel only.

### Azerley 1300 x 500mm Towel Rail (Dual Fuel)

AZ1300500MB-HE

\*Dual energy models require a conversion-tee, consult relevant drawing for details.