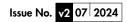

### Azerley 1300 x 500mm Towel Rail (Electric Only) AZ1300500MB-E

| Specification               |                                |
|-----------------------------|--------------------------------|
| Finish                      | Matt Black                     |
| Dimensions                  | 1300(h) x 500(w) x 72-81(d) mm |
| Weight                      | 8kg                            |
| BTU Output/Hr               | _                              |
| Watts @ ∆ T50°C             | _                              |
| Bars                        | 5                              |
| Pipe Centres                | 455mm                          |
| Electric Element<br>Wattage | 300                            |
| Face to Face<br>Connections | -                              |
| Radiator Columns            | -                              |
| Material                    | Aluminium                      |
|                             |                                |

## Azerley 1300 x 500mm Towel Rail (Electric Only) AZ1300500MB-E

<sup>\*</sup>Dual energy models require a conversion-tee, consult relevant drawing for details.