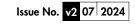

### Azerley 1300 x 500mm Towel Rail (Electric Only) AZ1300500MB-E

| Specification               |                                |
|-----------------------------|--------------------------------|
| Finish                      | Matt Black                     |
| Dimensions                  | 1300(h) x 500(w) x 72-81(d) mm |
| Weight                      | 8kg                            |
| BTU Output/Hr               | _                              |
| Watts @ ∆ T50°C             | _                              |
| Bars                        | 5                              |
| Pipe Centres                | 455mm                          |
| Electric Element<br>Wattage | 300                            |
| Face to Face<br>Connections | -                              |
| Radiator Columns            | -                              |
| Material                    | Aluminium                      |
|                             |                                |

All heat outputs are shown at  $50^{\circ}\text{C}$   $\Delta t$  in compliance with BSEN442. Watts and Btu's apply to Heating and Dual Fuel only.

**Key Features + Benefits** 

Years Guarantee Aluminiun

Certifications + Approvals