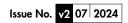

### Azerley 1300 x 500mm Towel Rail (Heating Only) AZ1300500AT

| Specification               |                                |
|-----------------------------|--------------------------------|
| Finish                      | Anthracite                     |
| Dimensions                  | 1300(h) x 500(w) x 72-81(d) mm |
| Weight                      | 6.66kg                         |
| BTU Output/Hr               | 1921                           |
| Watts @ ∆ T50°C             | 563                            |
| Bars                        | 5                              |
| Pipe Centres                | 455mm                          |
| Electric Element<br>Wattage | _                              |
| Face to Face<br>Connections | -                              |
| Radiator Columns            | -                              |
| Material                    | Aluminium                      |
|                             |                                |