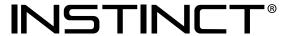

### Azerley 1300 x 500mm Towel Rail (Heating Only) AZ1300500AT

| Specification               |                                |
|-----------------------------|--------------------------------|
| Finish                      | Anthracite                     |
| Dimensions                  | 1300(h) x 500(w) x 72-81(d) mm |
| Weight                      | 6.66kg                         |
| BTU Output/Hr               | 1921                           |
| Watts @ ∆ T50°C             | 563                            |
| Bars                        | 5                              |
| Pipe Centres                | 455mm                          |
| Electric Element<br>Wattage | _                              |
| Face to Face<br>Connections | -                              |
| Radiator Columns            | -                              |
| Material                    | Aluminium                      |
|                             |                                |

## Azerley 1300 x 500mm Towel Rail (Heating Only) AZ1300500AT

<sup>\*</sup>Dual energy models require a conversion-tee, consult relevant drawing for details.