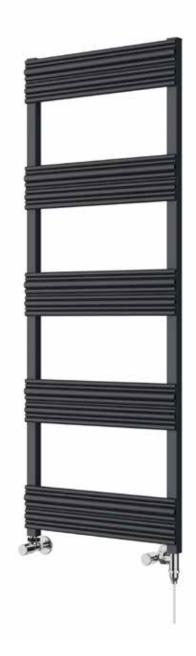

### Azerley 1300 x 500mm Towel Rail (Dual Fuel) AZ1300500AT-HE

| Specification               |                                |
|-----------------------------|--------------------------------|
| Finish                      | Anthracite                     |
| Dimensions                  | 1300(h) x 500(w) x 72-81(d) mm |
| Weight                      | 6.66kg                         |
| BTU Output/Hr               | 1921                           |
| Watts @ ∆ T50°C             | 563                            |
| Bars                        | 5                              |
| Pipe Centres                | 455mm                          |
| Electric Element<br>Wattage | 300                            |
| Face to Face<br>Connections | -                              |
| Radiator Columns            | -                              |
| Material                    | Aluminium                      |
|                             |                                |

## Azerley 1300 x 500mm Towel Rail (Dual Fuel) AZ1300500AT-HE

<sup>\*</sup>Dual energy models require a conversion-tee, consult relevant drawing for details.