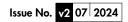

### Azerley 1300 x 500mm Towel Rail (Dual Fuel) AZ1300500AT-HE

| Specification               |                                |
|-----------------------------|--------------------------------|
| Finish                      | Anthracite                     |
| Dimensions                  | 1300(h) x 500(w) x 72-81(d) mm |
| Weight                      | 6.66kg                         |
| BTU Output/Hr               | 1921                           |
| Watts @ ∆ T50°C             | 563                            |
| Bars                        | 5                              |
| Pipe Centres                | 455mm                          |
| Electric Element<br>Wattage | 300                            |
| Face to Face<br>Connections | -                              |
| Radiator Columns            | -                              |
| Material                    | Aluminium                      |
|                             |                                |

## Azerley 1300 x 500mm Towel Rail (Dual Fuel) AZ1300500AT-HE

<sup>\*</sup>Dual energy models require a conversion-tee, consult relevant drawing for details.