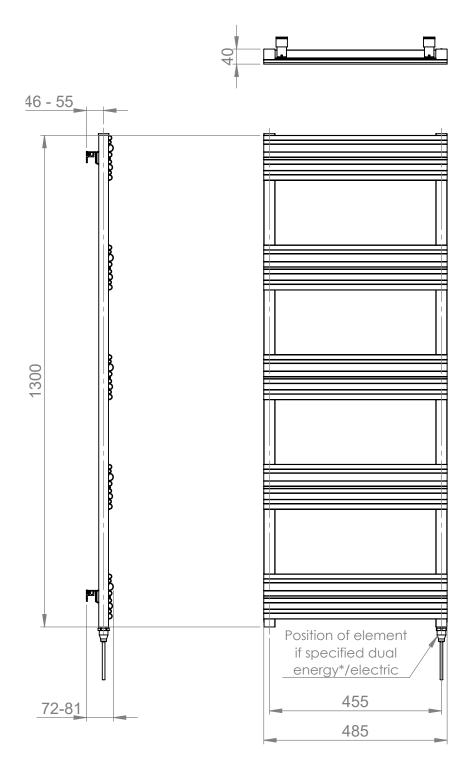

#### Azerley 1300 x 500mm Towel Rail (Electric Only) AZ1300500AT-E

| Specification               |                                |
|-----------------------------|--------------------------------|
| Finish                      | Anthracite                     |
| Dimensions                  | 1300(h) × 500(w) × 72-81(d) mm |
| Weight                      | 8kg                            |
| BTU Output/Hr               | _                              |
| Watts @ ∆ T50°C             | -                              |
| Bars                        | 5                              |
| Pipe Centres                | 455mm                          |
| Electric Element<br>Wattage | 300                            |
| Face to Face<br>Connections | -                              |
| Radiator Columns            | _                              |
| Material                    | Aluminium                      |

## Azerley 1300 x 500mm Towel Rail (Electric Only) AZ1300500AT-E

<sup>\*</sup>Dual energy models require a conversion-tee, consult relevant drawing for details.