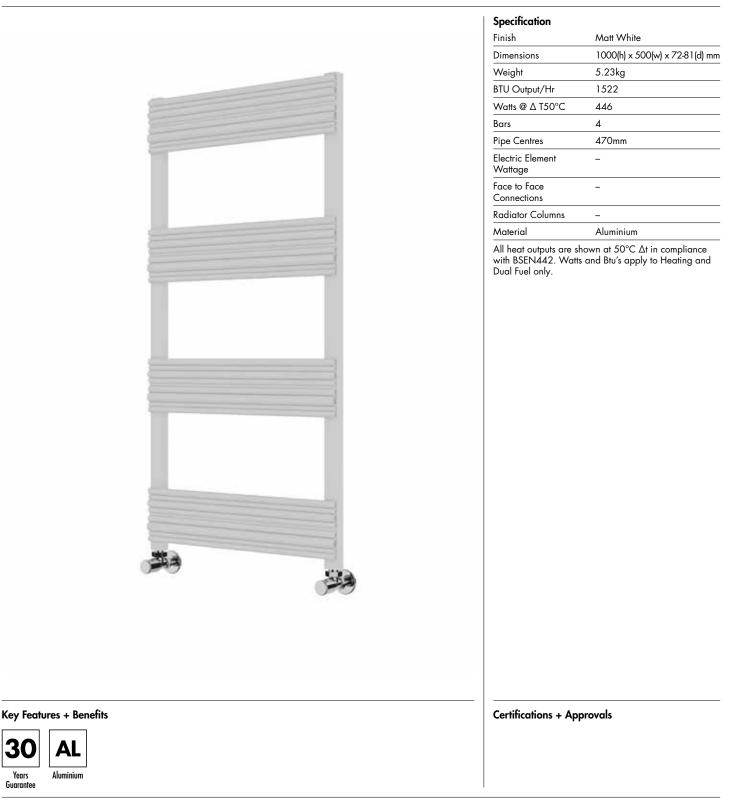

# Azerley 1000 x 500mm Towel Rail (Heating Only)

AZ1000500MW

## Azerley 1000 x 500mm Towel Rail (Heating Only)

AZ1000500MW

Azerley\_AZ1000500MW\_TDS\_V1

www.instinctproducts.co.uk

\*Dual energy models require a conversion-tee, consult relevant drawing for details.