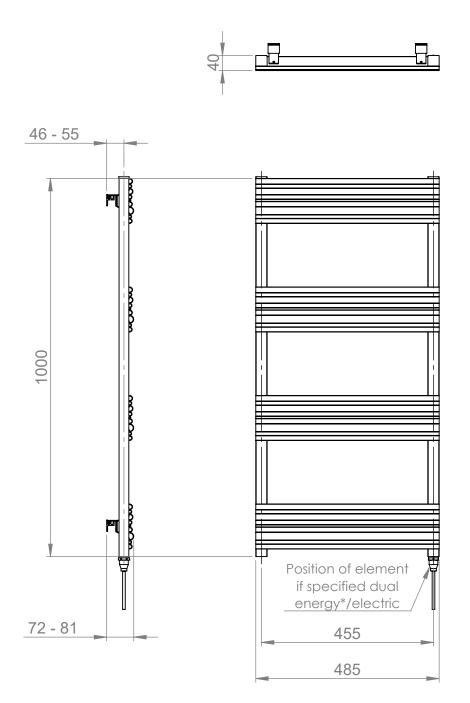

## Azerley 1000 x 500mm Towel Rail (Heating Only)

AZ1000500MW

Azerley\_AZ1000500MW\_TDS\_V1

www.instinctproducts.co.uk

\*Dual energy models require a conversion-tee, consult relevant drawing for details.