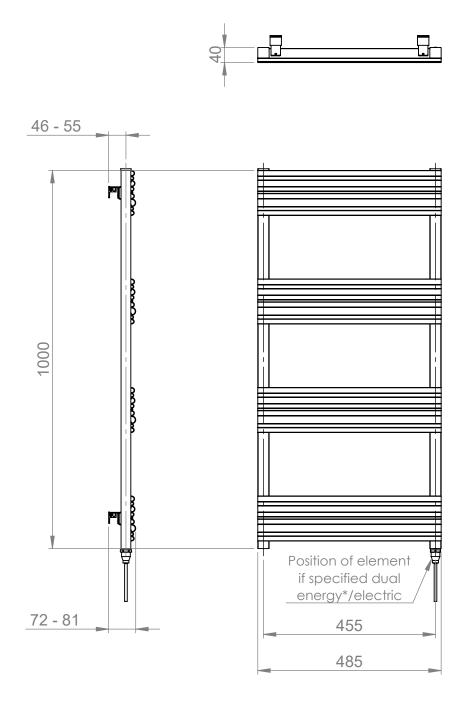

### Azerley 1000 x 500mm Towel Rail (Dual Fuel) AZ1000500MW-HE

| Specification               |                                |
|-----------------------------|--------------------------------|
| Finish                      | Matt White                     |
| Dimensions                  | 1000(h) x 500(w) x 72-81(d) mm |
| Weight                      | 5.23kg                         |
| BTU Output/Hr               | 1522                           |
| Watts @ Δ T50°C             | 446                            |
| Bars                        | 4                              |
| Pipe Centres                | 470mm                          |
| Electric Element<br>Wattage | 200                            |
| Face to Face<br>Connections | -                              |
| Radiator Columns            | _                              |
| Material                    | Aluminium                      |

All heat outputs are shown at 50°C  $\Delta t$  in compliance with BSEN442. Watts and Btu's apply to Heating and Dual Fuel only.

**Key Features + Benefits** 

Certifications + Approvals

Azerley\_AZ1000500MW-HE\_TDS\_V1

# Azerley 1000 x 500mm Towel Rail (Dual Fuel) AZ1000500MW-HE

<sup>\*</sup>Dual energy models require a conversion-tee, consult relevant drawing for details.