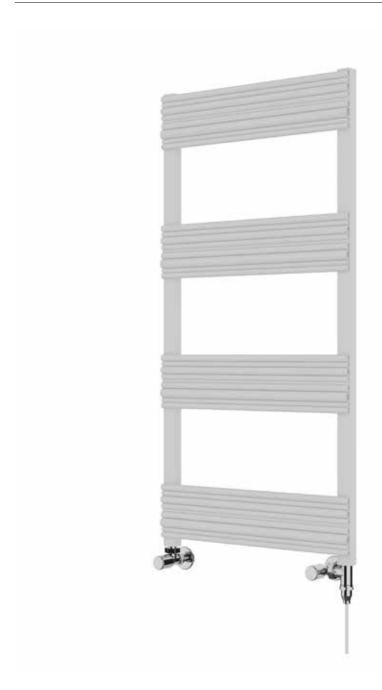

### Azerley 1000 x 500mm Towel Rail (Dual Fuel) AZ1000500MW-HE

| Specification               |                                |
|-----------------------------|--------------------------------|
| Finish                      | Matt White                     |
| Dimensions                  | 1000(h) x 500(w) x 72-81(d) mm |
| Weight                      | 5.23kg                         |
| BTU Output/Hr               | 1522                           |
| Watts @ Δ T50°C             | 446                            |
| Bars                        | 4                              |
| Pipe Centres                | 470mm                          |
| Electric Element<br>Wattage | 200                            |
| Face to Face<br>Connections | -                              |
| Radiator Columns            | _                              |
| Material                    | Aluminium                      |

# Azerley 1000 x 500mm Towel Rail (Dual Fuel) AZ1000500MW-HE

<sup>\*</sup>Dual energy models require a conversion-tee, consult relevant drawing for details.