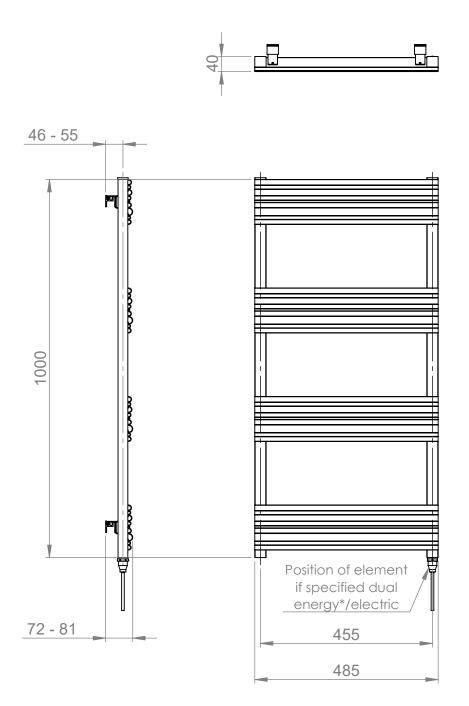

## Azerley 1000 x 500mm Towel Rail (Electric Only) AZ1000500MW-E

Specification Finish Matt White Dimensions 1000(h) x 500(w) x 72-81(d) mm Weight 5.6kg BTU Output/Hr \_ Watts @ ∆ T50°C Bars 4 Pipe Centres 470mm Electric Element 200 Wattage Face to Face \_ Connections Radiator Columns \_ Material Aluminium All heat outputs are shown at 50°C  $\Delta t$  in compliance with BSEN442. Watts and Btu's apply to Heating and Dual Fuel only. Key Features + Benefits **Certifications + Approvals** 30 AL Years Guarantee Aluminium

## Azerley 1000 x 500mm Towel Rail (Electric Only) AZ1000500MW-E

Azerley\_AZ1000500MW-E\_TDS\_V1

www.instinctproducts.co.uk

\*Dual energy models require a conversion-tee, consult relevant drawing for details.