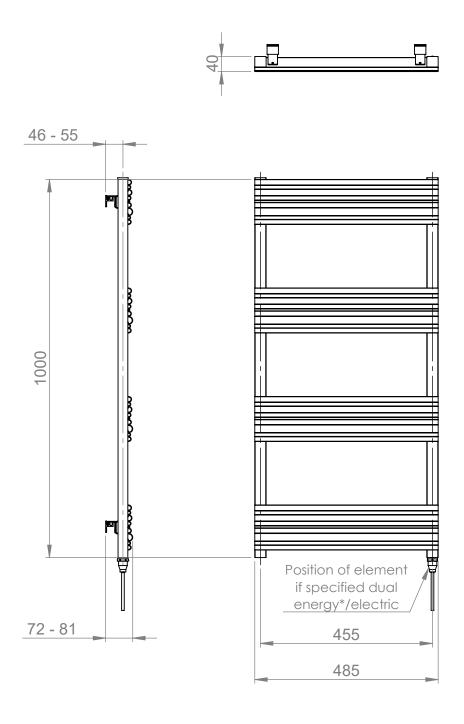

#### Azerley 1000 x 500mm Towel Rail (Heating Only) AZ1000500MB

| Specification               |                                |
|-----------------------------|--------------------------------|
| Finish                      | Matt Black                     |
| Dimensions                  | 1000(h) x 500(w) x 72-81(d) mm |
| Weight                      | 5.23kg                         |
| BTU Output/Hr               | 1522                           |
| Watts @ ∆ T50°C             | 446                            |
| Bars                        | 4                              |
| Pipe Centres                | 455mm                          |
| Electric Element<br>Wattage | -                              |
| Face to Face<br>Connections | -                              |
| Radiator Columns            | -                              |
| Material                    | Aluminium                      |
|                             |                                |

## Azerley 1000 x 500mm Towel Rail (Heating Only) AZ1000500MB

<sup>\*</sup>Dual energy models require a conversion-tee, consult relevant drawing for details.