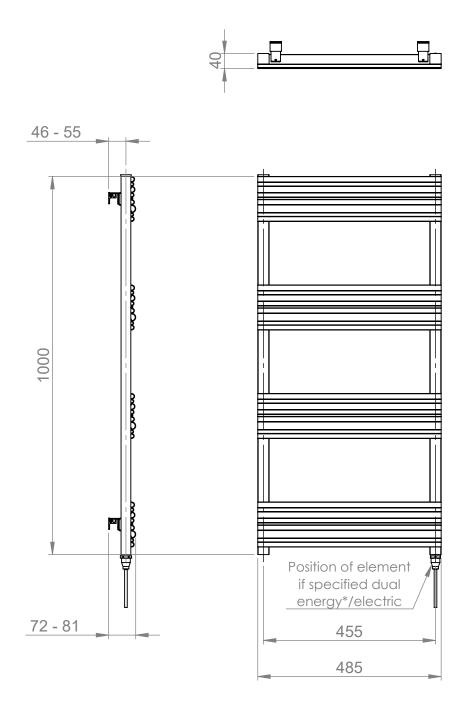

#### Azerley 1000 x 500mm Towel Rail (Dual Fuel)

AZ1000500MB-HE

| Specification               |                                |
|-----------------------------|--------------------------------|
| Finish                      | Matt Black                     |
| Dimensions                  | 1000(h) x 500(w) x 72-81(d) mm |
| Weight                      | 5.23kg                         |
| BTU Output/Hr               | 1522                           |
| Watts @ Δ T50°C             | 446                            |
| Bars                        | 4                              |
| Pipe Centres                | 455mm                          |
| Electric Element<br>Wattage | 200                            |
| Face to Face<br>Connections | -                              |
| Radiator Columns            | -                              |
| Material                    | Aluminium                      |
|                             |                                |

## Azerley 1000 x 500mm Towel Rail (Dual Fuel) AZ1000500MB-HE

<sup>\*</sup>Dual energy models require a conversion-tee, consult relevant drawing for details.