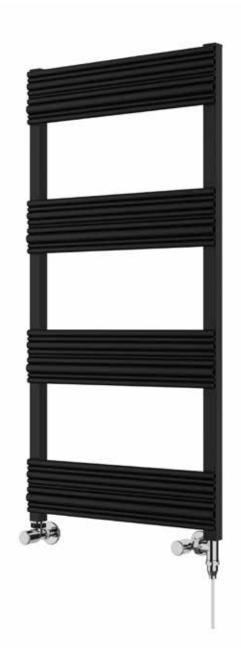

#### Azerley 1000 x 500mm Towel Rail (Dual Fuel)

AZ1000500MB-HE

| Specification               |                                |
|-----------------------------|--------------------------------|
| Finish                      | Matt Black                     |
| Dimensions                  | 1000(h) x 500(w) x 72-81(d) mm |
| Weight                      | 5.23kg                         |
| BTU Output/Hr               | 1522                           |
| Watts @ Δ T50°C             | 446                            |
| Bars                        | 4                              |
| Pipe Centres                | 455mm                          |
| Electric Element<br>Wattage | 200                            |
| Face to Face<br>Connections | -                              |
| Radiator Columns            | -                              |
| Material                    | Aluminium                      |
|                             |                                |

## Azerley 1000 x 500mm Towel Rail (Dual Fuel) AZ1000500MB-HE

<sup>\*</sup>Dual energy models require a conversion-tee, consult relevant drawing for details.