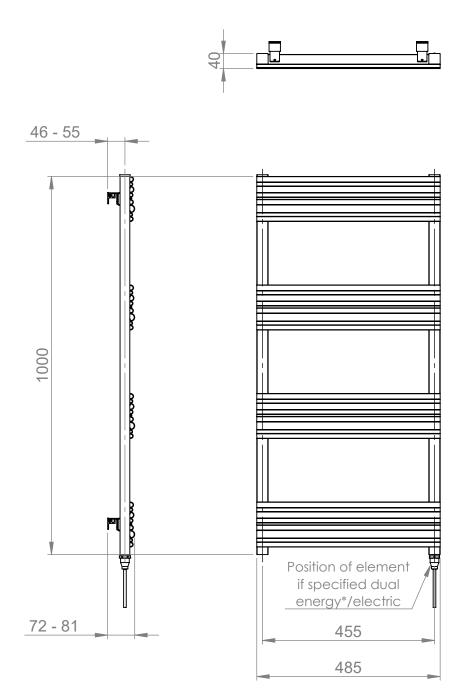

#### Azerley 1000 x 500mm Towel Rail (Heating Only) AZ1000500AT

| Specification               |                                |
|-----------------------------|--------------------------------|
| Finish                      | Anthracite                     |
| Dimensions                  | 1000(h) × 500(w) × 72-81(d) mm |
| Weight                      | 5.23kg                         |
| BTU Output/Hr               | 1522                           |
| Watts @ $\Delta$ T50°C      | 446                            |
| Bars                        | 4                              |
| Pipe Centres                | 455mm                          |
| Electric Element<br>Wattage | -                              |
| Face to Face<br>Connections | -                              |
| Radiator Columns            | -                              |
| Material                    | Aluminium                      |
|                             |                                |

## Azerley 1000 x 500mm Towel Rail (Heating Only) AZ1000500AT

<sup>\*</sup>Dual energy models require a conversion-tee, consult relevant drawing for details.