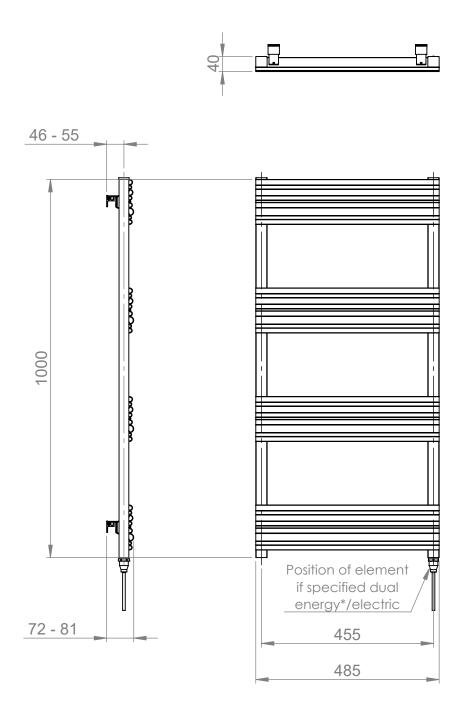

## Azerley 1000 x 500mm Towel Rail (Dual Fuel) AZ1000500AT-HE

Azerley\_AZ1000500AT-HE\_TDS\_V2

www.instinctproducts.co.uk

\*Dual energy models require a conversion-tee, consult relevant drawing for details.