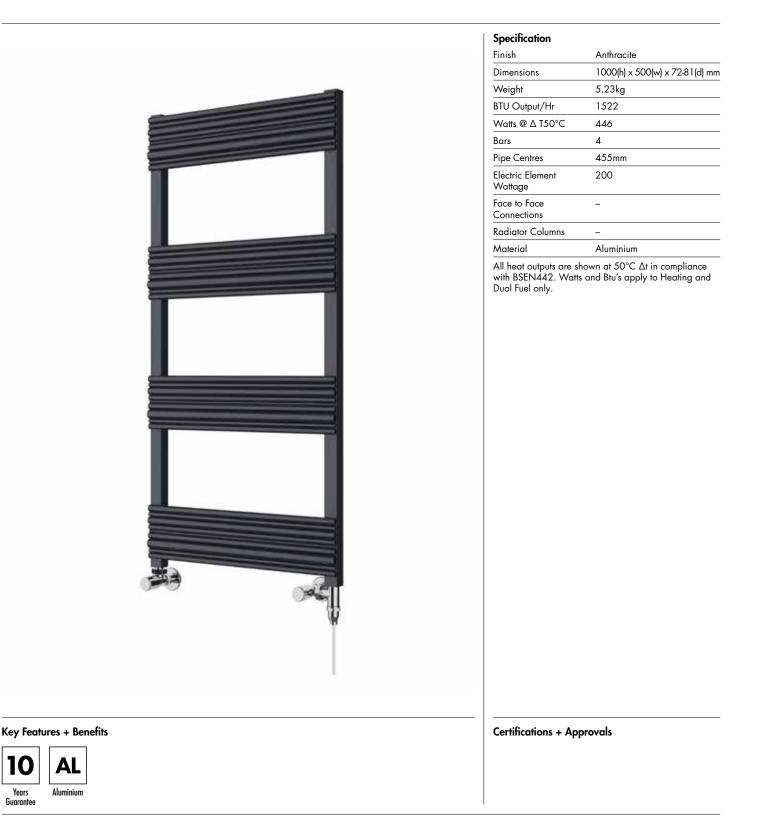

## Azerley 1000 x 500mm Towel Rail (Dual Fuel) AZ1000500AT-HE

## Azerley 1000 x 500mm Towel Rail (Dual Fuel) AZ1000500AT-HE

Azerley\_AZ1000500AT-HE\_TDS\_V2

www.instinctproducts.co.uk

\*Dual energy models require a conversion-tee, consult relevant drawing for details.