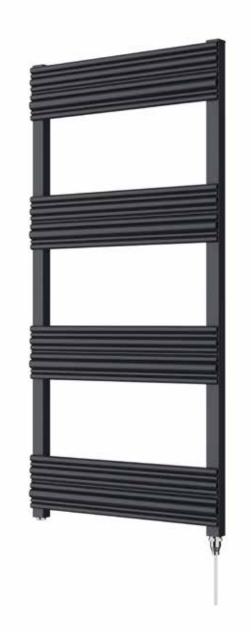

### Azerley 1000 x 500mm Towel Rail (Electric Only) AZ1000500AT-E

| Specification               |                                |
|-----------------------------|--------------------------------|
| Finish                      | Anthracite                     |
| Dimensions                  | 1000(h) x 500(w) x 72-81(d) mm |
| Weight                      | 5.6kg                          |
| BTU Output/Hr               | _                              |
| Watts @ $\Delta$ T50°C      | _                              |
| Bars                        | 4                              |
| Pipe Centres                | 455mm                          |
| Electric Element<br>Wattage | 200                            |
| Face to Face<br>Connections | -                              |
| Radiator Columns            | -                              |
| Material                    | Aluminium                      |
| *II.1                       | . 5000 A                       |

# Azerley $1000 \times 500$ mm Towel Rail (Electric Only) AZ1000500AT-E

<sup>\*</sup>Dual energy models require a conversion-tee, consult relevant drawing for details.