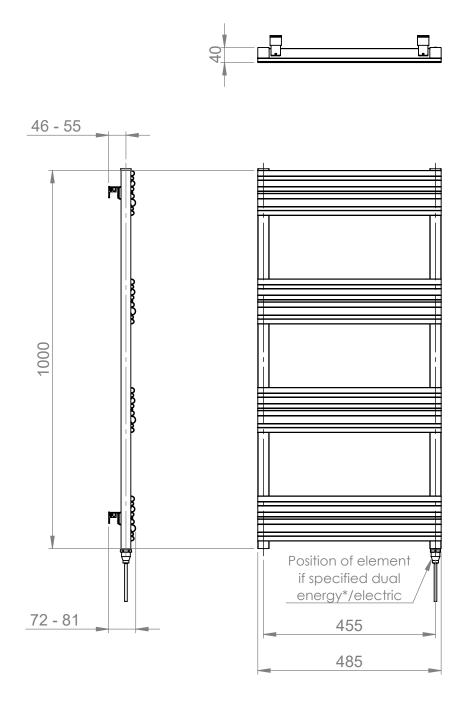

### Azerley 1000 x 500mm Towel Rail (Electric Only) AZ1000500AT-E

| Specification               |                                |
|-----------------------------|--------------------------------|
| Finish                      | Anthracite                     |
| Dimensions                  | 1000(h) x 500(w) x 72-81(d) mm |
| Weight                      | 5.6kg                          |
| BTU Output/Hr               | _                              |
| Watts @ $\Delta$ T50°C      | _                              |
| Bars                        | 4                              |
| Pipe Centres                | 455mm                          |
| Electric Element<br>Wattage | 200                            |
| Face to Face<br>Connections | -                              |
| Radiator Columns            | -                              |
| Material                    | Aluminium                      |
| *II.1                       | . 5000 A                       |

# Azerley $1000 \times 500$ mm Towel Rail (Electric Only) AZ1000500AT-E

<sup>\*</sup>Dual energy models require a conversion-tee, consult relevant drawing for details.